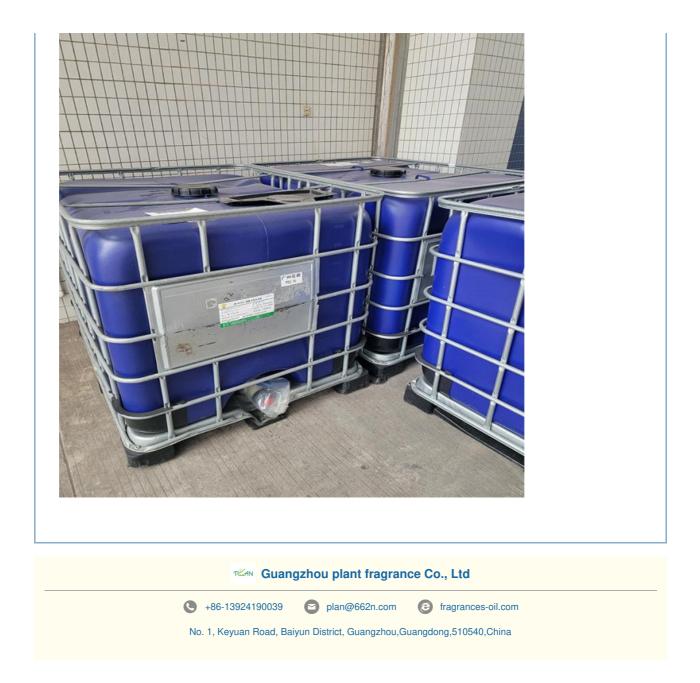

#### Packing and Shipping:

Product Packaging:

Our fragrance essence oils come in a stable plastic or iron bottle. The bottle is then carefully placed in a sturdy cardboard box with cushioning material to ensure safe delivery to your doorstep.

Product Shipping: Orders are processed within 24 hours of payment.

Products are shipped through trusted courier services.

Delivery time may vary depending on the location.

Denvery time may vary depending on the location.