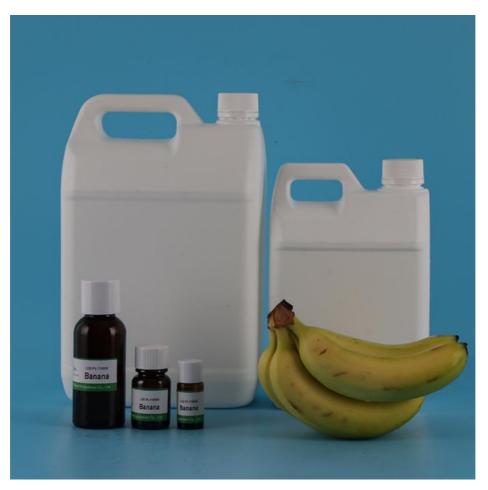

# Product Specification

| Samples:      | Freely Provide                                                                                                                                                                                |
|---------------|-----------------------------------------------------------------------------------------------------------------------------------------------------------------------------------------------|
| Packing Size: | 10ml/ 30ml/ 125ml/ 1kg/ 2kg/ 5kg/ 10kg /<br>20kg/ 25kg / 200kg                                                                                                                                |
| Packing:      | Plastic Or Iron                                                                                                                                                                               |
| Other Names:  | Banana Fragrance/Banana Fragrance<br>Essence Oil/Banana Flavor                                                                                                                                |
| Advantages:   | <ol> <li>High Temperature Resistance 2. High<br/>Purity, Long-Lasting Fragrance Retention 3.<br/>Environmentally Friendly And Non-Toxic 4.</li> <li>Years Manufacturing Experience</li> </ol> |
| • Usage:      | Daily Flavor, Industrial Flavor, Fragrance Oil<br>For Candle Makin                                                                                                                            |
| Add Ratio:    | 0.05%-2%                                                                                                                                                                                      |
| • Form:       | Light Yellow Liquid Oil                                                                                                                                                                       |

#### Packing and Shipping:

Product Packaging:

Our fragrance essence oils come in a stable plastic or iron bottle. The bottle is then carefully placed in a sturdy cardboard box with cushioning material to ensure safe delivery to your doorstep.