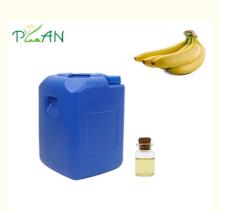

# Product Specification

| Samples:      | Freely Provide                                                                                                                                                                                |
|---------------|-----------------------------------------------------------------------------------------------------------------------------------------------------------------------------------------------|
| Packing Size: | 10ml/ 30ml/ 125ml/ 1kg/ 2kg/ 5kg/ 10kg /<br>20kg/ 25kg / 200kg                                                                                                                                |
| Packing:      | Plastic Or Iron                                                                                                                                                                               |
| Other Names:  | Banana Fragrance/Banana Fragrance<br>Essence Oil/Banana Flavor                                                                                                                                |
| Advantages:   | <ol> <li>High Temperature Resistance 2. High<br/>Purity, Long-Lasting Fragrance Retention 3.<br/>Environmentally Friendly And Non-Toxic 4.</li> <li>Years Manufacturing Experience</li> </ol> |
| • Usage:      | Daily Flavor, Industrial Flavor, Fragrance Oil<br>For Candle Makin                                                                                                                            |
| Add Ratio:    | 0.05%-2%                                                                                                                                                                                      |
| • Form:       | Light Yellow Liquid Oil                                                                                                                                                                       |

#### **Product Description:**

With an add ratio of 0.05%-2%, the Perfume Essence Oil is a concentrated fragrance that can be easily mixed into candle products to achieve a desired level of fragrance. This product is available in a variety of packing sizes, including 10ml, 30ml, 125ml, 1kg, 2kg, 5kg, 10kg, 20kg, 25kg, and 200kg, making it easy to order the right amount for your needs.