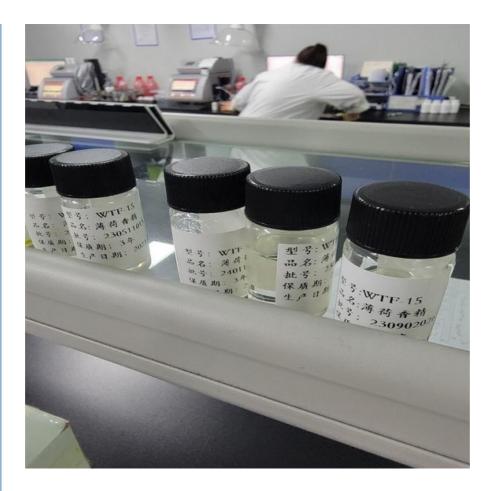

## More Images

#### Product Packaging:

Our fragrance essence oils are elegantly packaged in either plastic or iron bottles. Each bottle is meticulously placed inside a robust cardboard box with cushioning materials to guarantee secure delivery to your doorstep. Shipping: