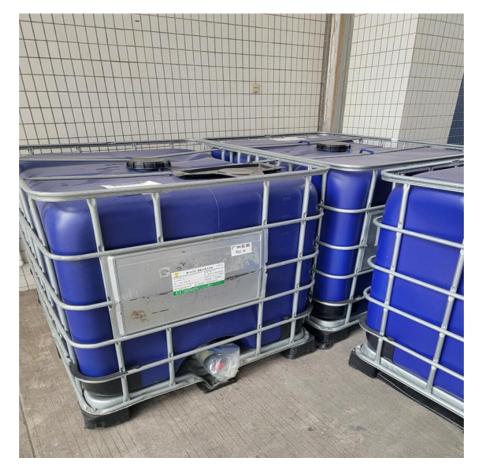

# Packing and Shipping:

#### Product Packaging:

Our fragrance essence oils are elegantly packaged in either plastic or iron bottles. Each bottle is meticulously placed inside a robust cardboard box with cushioning materials to guarantee secure delivery to your doorstep. Shipping:

We offer international shipping and shipping services, with extensive experience in exporting to 88 countries. Inquiries are warmly welcomed.

| Guangzhou plant fragrance Co., Ltd                     |  |
|--------------------------------------------------------|--|
| 🔇 +86-13924190039 🔄 plan@662n.com 📀 fragrances-oil.com |  |