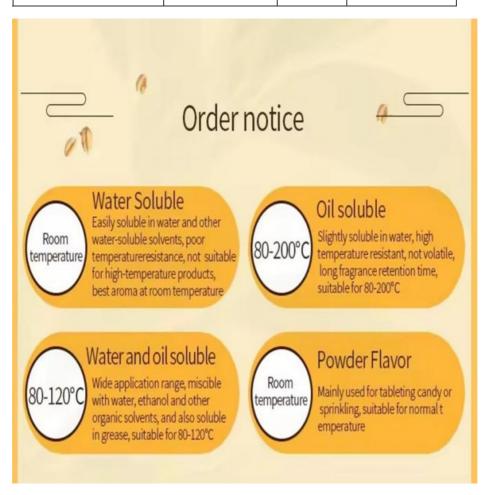

#### **Reference Addition:**

| product type                 | peference addition(%) | produce type | reference addtion(%) |
|------------------------------|-----------------------|--------------|----------------------|
| perfume                      | 5%-15%                | paint        | 0.05%-0.2%           |
| laundry detergents           | 0.1%-0.5%             | candle       | 1.2%-3%              |
| shampoo and hair conditioner | 0.1%-0.5%             | toys         | 0.1%-0.5%            |
| dish wash                    | 0.1%-0.6%             | body wash    | 0.1%-0.5%            |

soap type 0.8%-1.5% air freshener 0.4%-0.8%