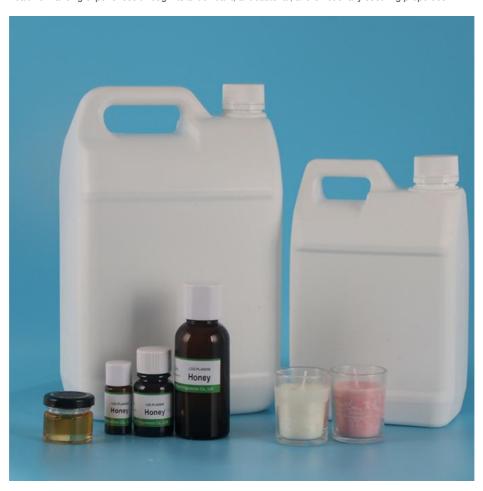

## **Product Specification**

1.2%-3% • Add Ratio:

• Packing Size: 10ml/30ml/125ml/1kg / 2kg / 5kg / 10kg

/20kg/ 25kg /200kg

With The Aroma Of Sweet Scented Honey · Odor:

• Other Names: Honey Essence Oil/Honey Fragrance

· Packing: Plastic Or Iron Barrel

• Color: Light Yellow Or Colourless

· Highlight: Organic Candle Fragrances,

#### **Product Packaging:**

Our fragrance essence oils come in a stable plastic or iron bottle. The bottle is then carefully placed in a sturdy cardboard box with cushioning material to ensure safe delivery to your doorstep. Shipping: