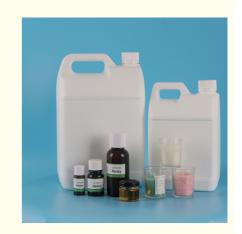

## **Product Specification**

1.2%-3% • Add Ratio:

• Packing Size: 10ml/30ml/125ml/1kg / 2kg / 5kg / 10kg

/20kg/ 25kg /200kg

With The Aroma Of Sweet Scented Honey · Odor:

• Other Names: Honey Essence Oil/Honey Fragrance

· Packing: Plastic Or Iron Barrel

• Color: Light Yellow Or Colourless

· Highlight: Organic Candle Fragrances,

#### **Product Packaging:**

Our fragrance essence oils come in a stable plastic or iron bottle. The bottle is then carefully placed in a sturdy cardboard box with cushioning material to ensure safe delivery to your doorstep. Shipping: