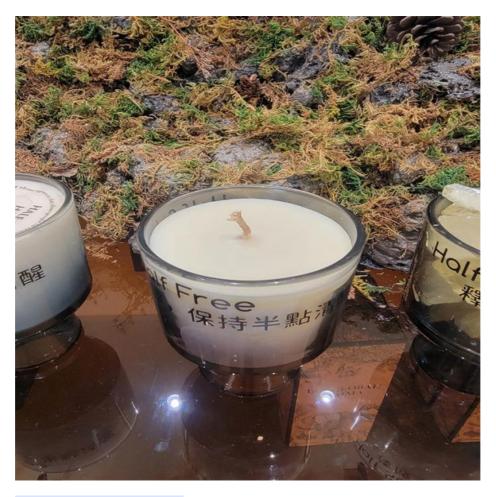

# 100% Pure Natural Candle Fragrances Organic Honey Fragrance Essence

### **Product Description:**

Honey essence oil in aromatherapy candles offers various benefits and effects:

Gentle Sweet Fragrance: Honey essence oil imparts a mild, sweet fragrance to aromatherapy candles, creating a cozy and relaxing atmosphere.