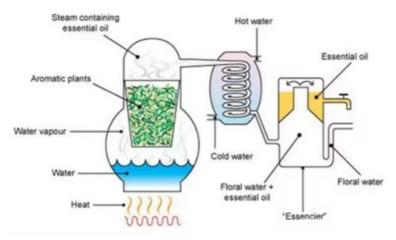

ng and soothing effects on emotions, reducing stress and anxiety, promoting relaxation and joy.

**Enhancing Ambiance**: Aromatherapy candles infused with honey essence oil improve the scent of spaces, making them more pleasant and comfortable, suitable for use in homes, offices, or commercial settings.

Creating Personalized Experience: Honey essence oil blends well with other fragrances like floral or woody scents, creating unique aroma combinations to meet diverse preferences and occasions.

In summary, the use of honey essence oil in aromatherapy candles not only adds fragrance but also provides pleasant, relaxing, and health-enhancing experiences through its antioxidant, antibacterial, and emotionally soothing properties.



#### **Technical Parameters:**

**Production Process:** 





#### Reference Addition:

| neletence Addition.          |                       |               |                      |
|------------------------------|-----------------------|---------------|----------------------|
| product type                 | peference addition(%) | produce type  | reference addtion(%) |
| perfume                      | 5%-15%                | paint         | 0.05%-0.2%           |
| laundry detergents           | 0.1%-0.5%             | candle        | 1.2%-3%              |
| shampoo and hair conditioner | 0.1%-0.5%             | toys          | 0.1%-0.5%            |
| dish wash                    | 0.1%-0.6%             | body wash     | 0.1%-0.5%            |
| soap type                    | 0.8%-1.5%             | air freshener | 0.4%-0.8%            |

##