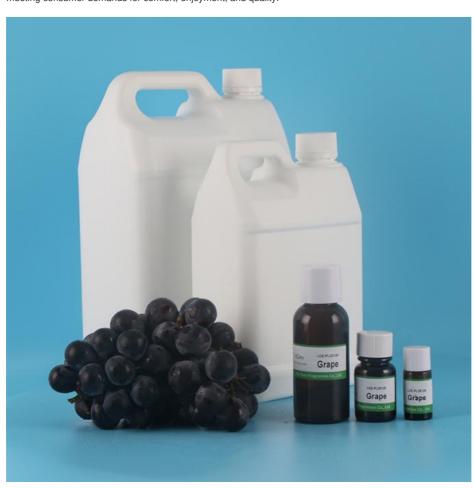

Packing: Plastic Or Iron Barrel

Packing Size: 10ml/ 30ml/ 125ml/ 1kg/ 2kg/ 5kg/ 10kg /

20kg/ 25kg / 200kg

Other Names: Grape Fragrance Essence Oil

With over 20 years of experience in manufacturing Flavor and Fragrance, our Body Wash Fragrances is a top-quality product that has been carefully crafted to meet your needs.

The Body Wash Fragrances comes in a variety of packing sizes, including 10ml, 30ml, 125ml, 1kg, 2kg, 5kg, 10kg, 20kg, 25kg, and 200kg, making it easy to find the right size for your needs.

#### **Product Packaging:**

Our fragrance essence oils come in a stable Plastic Or Iron bottle. The bottle is then carefully placed in a sturdy cardboard box with cushioning material to ensure safe delivery to your doorstep.