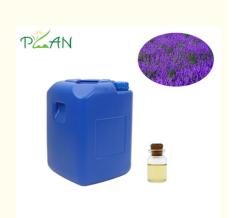

Before Ordering

With The Aroma Of Sweet Scented Lavender · Odor:

Daily Flavor, Industrial Flavor • Usage:

· Packing: Plastic Or Iron Barrel

• Form: Colourless Or Light Yellow Liquid Oil

· Advantages: 1. High Temperature Resistance 2. High

## **Product Description:**

Our Blending Essential Oils are available in a range of packing sizes, including 10ml, 30ml, 125ml, 1kg, 2kg, 5kg, 10kg, 20kg, 25kg, and 200kg, making it easy for you to choose the perfect size for your needs. The colorless or light yellow liquid oil is infused with the aroma of sweet scented lavender, making it a perfect choice for aromatherapy essence oil.

#### **Product Packaging:**

Our fragrance essence oils come in a stable Plastic Or Iron bottle. The bottle is then carefully placed in a sturdy cardboard box with cushioning material to ensure safe delivery to your doorstep.