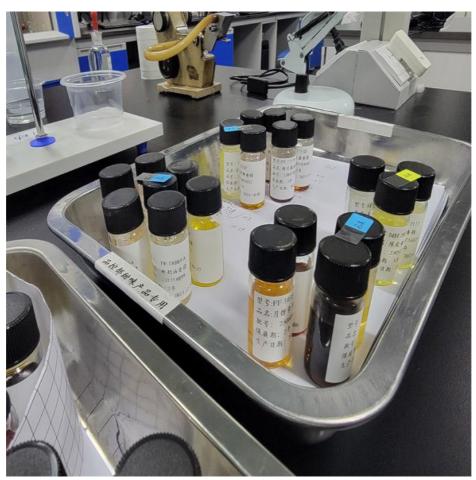

#### **Technical Parameters:**

| Testing Items       | Standard Requirements                | Testing Result | SingleConclusion |
|---------------------|--------------------------------------|----------------|------------------|
| Appearance          | Pale yellowish clear liquid.         | Qualified      | Conformed        |
| ·Scent              | with the aroma of sweet scented rose | Qualifiod      | Conformed        |
| Density             | 0.848-0.880                          | 0.856          | Conformed        |
| optical Rotation    | -518°                                | -2.4°          | Conformed        |
| Refractive<br>Index | 1.452-1.470                          | 1.462          | Conformed        |
| Freezing point      | 16-23.5                              | 17             | Conformed        |
| Ester value         | 7-24                                 | 14             | Conformed        |
| Geraniol<br>content | 30-42%                               | 35.2%          | Conformed        |