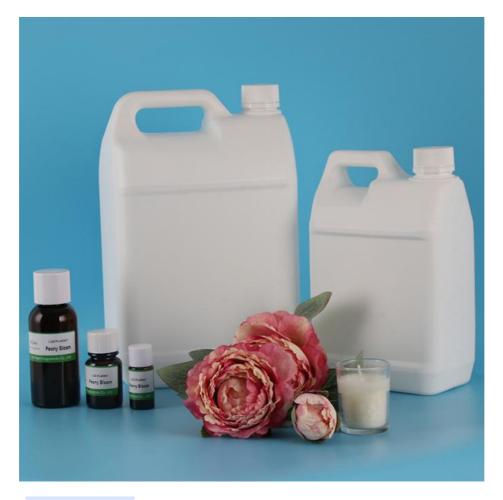

# **Product Specification**

Packing: Plastic Or Iron Barrel

Packing Size: 10ml/30ml/125ml/1kg / 2kg / 5kg / 10kg

/20kg/ 25kg /200kg

• Advantage: 1. High Temperature Resistance 2. High

Purity, Long-Lasting Fragrance Retention 3. Environmentally Friendly And Non-Toxic 4. 20 Years Manufacturing Experience

20 Years Manufacturing Experience

Form: Light Yellow Or Colourless Liquid Oil

Packing Size: 10ml/30ml/125ml/1kg / 2kg / 5kg / 10kg /20kg/ 25kg /200kg

Sample: Free Samples,10-15 Kinds,Each About 10 MI

Fragranced Wax Candles, Natural Candle Scents, Candle Scent Combinations