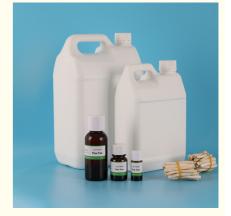

## Product Specification

| Add Ratio:    | 5%-15%                                                                                                                                                                                        |
|---------------|-----------------------------------------------------------------------------------------------------------------------------------------------------------------------------------------------|
| Solubility:   | Oil/ Water Soluble                                                                                                                                                                            |
| Packing:      | Plastic Or Iron Barrel                                                                                                                                                                        |
| Packing Size: | 10ml/ 30ml/ 125ml/ 1kg/ 2kg/ 5kg/ 10kg /<br>20kg/ 25kg / 200kg                                                                                                                                |
| • Form:       | Light Yellow Or Colourless Liquid Oil                                                                                                                                                         |
| • Usage:      | Daily Flavor,Industrial Flavor, Fragrance Oil<br>For Dish Soap Making                                                                                                                         |
| Other Names:  | Pine Fragrance/Pine Fragrance Essence Oil                                                                                                                                                     |
| Advantages:   | <ol> <li>High Temperature Resistance 2. High<br/>Purity, Long-Lasting Fragrance Retention 3.<br/>Environmentally Friendly And Non-Toxic 4.</li> <li>Years Manufacturing Experience</li> </ol> |
| Highlight:    | Pine Fragrant Essential Oil,                                                                                                                                                                  |

#### **Product Description:**

Our Perfume Fragrance Essence Oil is highly concentrated and should be added at a ratio of 5%-15% depending on the desired strength of the fragrance. This means that a little goes a long way, making it a cost-effective option for those who love the scent of pine. Our Pine Fragrance Oil is available in a variety of sizes to suit your needs. You can choose from 10ml, 30ml, 125ml, 1kg, 2kg, 5kg, 10kg, 20kg, 25kg, and 200kg packing sizes. This ensures that you can purchase the amount that is just right for you, whether you are a hobbyist or a commercial producer.