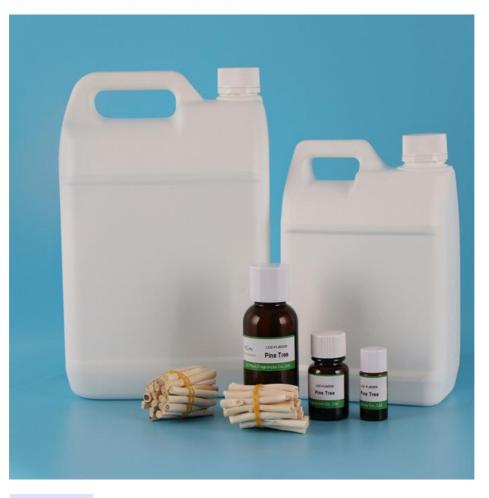

## Product Specification

| Add Ratio:    | 5%-15%                                                                                                                                                                                        |
|---------------|-----------------------------------------------------------------------------------------------------------------------------------------------------------------------------------------------|
| Solubility:   | Oil/ Water Soluble                                                                                                                                                                            |
| Packing:      | Plastic Or Iron Barrel                                                                                                                                                                        |
| Packing Size: | 10ml/ 30ml/ 125ml/ 1kg/ 2kg/ 5kg/ 10kg /<br>20kg/ 25kg / 200kg                                                                                                                                |
| • Form:       | Light Yellow Or Colourless Liquid Oil                                                                                                                                                         |
| • Usage:      | Daily Flavor,Industrial Flavor, Fragrance Oil<br>For Dish Soap Making                                                                                                                         |
| Other Names:  | Pine Fragrance/Pine Fragrance Essence Oil                                                                                                                                                     |
| Advantages:   | <ol> <li>High Temperature Resistance 2. High<br/>Purity, Long-Lasting Fragrance Retention 3.<br/>Environmentally Friendly And Non-Toxic 4.</li> <li>Years Manufacturing Experience</li> </ol> |
| Highlight:    | Pine Fragrant Essential Oil,                                                                                                                                                                  |

#### **Product Description:**

Our Perfume Fragrance Essence Oil is highly concentrated and should be added at a ratio of 5%-15% depending on the desired strength of the fragrance. This means that a little goes a long way, making it a cost-effective option for those who love the scent of pine. Our Pine Fragrance Oil is available in a variety of sizes to suit your needs. You can choose from 10ml, 30ml, 125ml, 1kg, 2kg, 5kg, 10kg, 20kg, 25kg, and 200kg packing sizes. This ensures that you can purchase the amount that is just right for you, whether you are a hobbyist or a commercial producer.