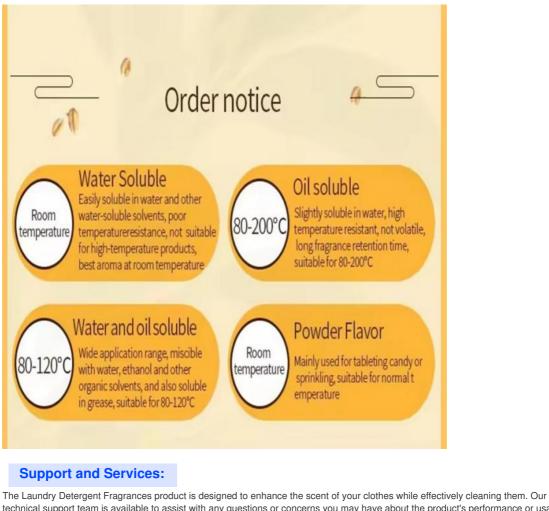

technical support team is available to assist with any questions or concerns you may have about the product's performance or usage. Additionally, we offer a range of services to ensure your satisfaction, including: **Product demonstrations** 

Training Installation

#### Setup assistance Troubleshooting Repair services Regular maintenance

Cleaning recommendations

We are committed to providing you with the highest level of support and service for your Laundry Detergent Fragrances product.