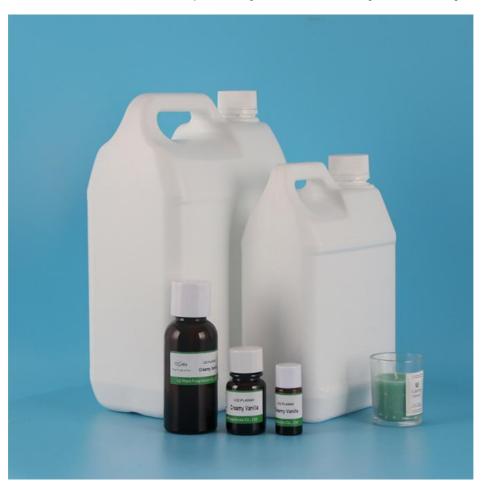

Other Names: Creamy Vanilla Essence Oil/Creamy Vanilla

Fragrance Essence Oil

• Usage: Daily Flavor, Industrial Flavor, Fragrance Oil

For Candle Making

Packing: Plastic Or Iron Barrel

• Add Ratio: 5%-15%

Packing Size: 10ml/ 30ml/ 125ml/ 1kg/ 2kg/ 5kg/ 10kg /

20kg/ 25kg / 200kg

OEM Service: Fragrance Oil For Perfume, We Support Oem

Your Own Scent Or Other Famous

The Plant Fragrance Perfumed Fragrance Oil is a high-quality product that has been certified by COA, MSDS, IFRA, CE, and ISO. It is made in China, Guangdong and is available in various packaging sizes including 10ml, 30ml, 125ml, 1kg, 2kg, 5kg, 10kg, 20kg, 25kg, and 200kg. The product can be packed in plastic or iron barrel depending on the customer's preference.