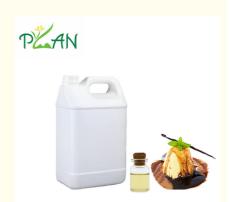

Other Names: Creamy Vanilla Essence Oil/Creamy Vanilla

Fragrance Essence Oil

• Usage: Daily Flavor, Industrial Flavor, Fragrance Oil

For Candle Making

Packing: Plastic Or Iron Barrel

• Add Ratio: 5%-15%

Packing Size: 10ml/ 30ml/ 125ml/ 1kg/ 2kg/ 5kg/ 10kg /

# **Applications:**

The Plant Fragrance Perfumed Fragrance Oil is a versatile product that can be used in various occasions and scenarios. For personal use and the industrial sector, the Scented Perfume Oil is commonly used in the production of candles and other scented products. The Plant Fragrance model LDZ-PL40040 is perfect for candle making, as it can provide a strong and long-lasting scent that can fill a room or space. It can also be used to create a unique and customized scent for a brand or business.