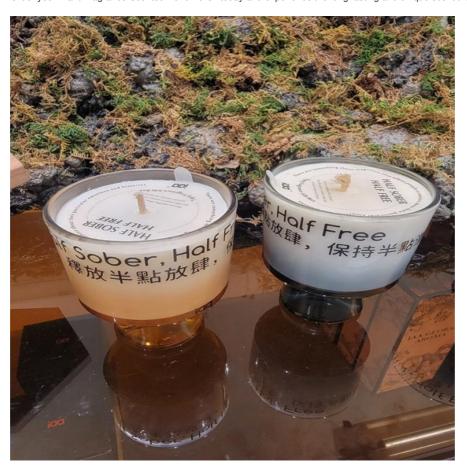

# **Applications:**

The Plant Fragrance Perfumed Fragrance Oil is a versatile product that can be used in various occasions and scenarios. For personal use and the industrial sector, the Scented Perfume Oil is commonly used in the production of candles and other scented products. The Plant Fragrance model LDZ-PL40040 is perfect for candle making, as it can provide a strong and long-lasting scent that can fill a room or space. It can also be used to create a unique and customized scent for a brand or business.

Other occasions where the Perfumed Fragrance Oil can be used include weddings, parties, and events. It can be incorporated into the decor or used as a giveaway or favor for guests. It can also be used in aromatherapy and relaxation practices, as the scent can have a calming and soothing effect on the mind and body.