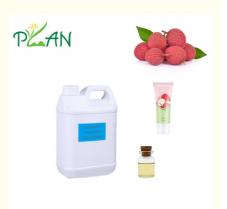

## **Product Specification**

| Color:             | Light Yellow Or Colourless                                                |
|--------------------|---------------------------------------------------------------------------|
| Other Names:       | Lychee Toothpaste Fragrance/Lychee<br>Essence Oil/Lychee Flavor Fragrance |
| Shelf Life:        | 2 Years                                                                   |
| • Odor:            | With The Aroma Of Sweet Scented Like<br>Lychee                            |
| Packing:           | Plastic Or Iron Barrel                                                    |
| Sample:            | Freely Provided                                                           |
| • Usage:           | Daily Flavor, Industrial Flavor, Fragrance Oil<br>For Toothpaste Making   |
| Storage Condition: | Store In A Cool, Dry Place Away From Sunlight.                            |
| Highlight:         | Lychee Essence Fragrance Oil,<br>Toothpaste Making Fragrance Oil,         |

## **Product Description:**

LDZ-PL90096 Lychee Essential Oil is extracted from the essential oil of lychee fruit or seeds, with a fresh fruity aroma, which is the perfect addition to any perfume or fragrance blend. Whether you are creating a fruity, floral or exotic scent, this essential oil is sure to add a unique and charming element to your work. It is often used in skin care products, toothpaste, aromatherapy and massage oil. Lychee essential oil helps to moisturize the skin and improve skin tone. Its aroma helps to relax the mind and body, relieve stress and anxiety. When using, you can add a few drops of lychee essential oil to a base oil for massage, or use it in an aromatherapy machine to enhance the fragrance of the air.