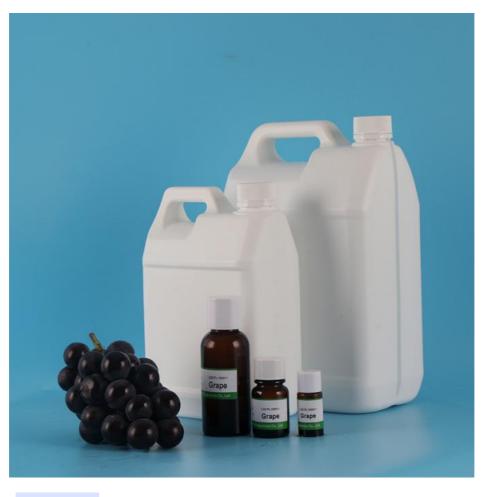

### More Images

### Product Packaging:

Our fragrance essence oils come in a stable plastic or iron bottle. The bottle is then carefully placed in a sturdy cardboard box with cushioning material to ensure safe delivery to your doorstep.