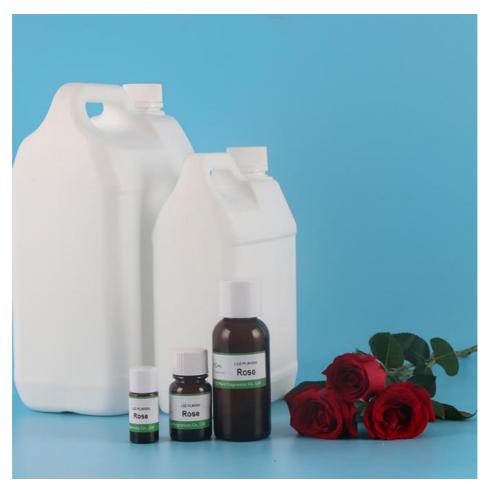

#### **Product Specification**

Color: Light Yellow Or Colourless

Packing Size: 10ml/ 30ml/ 125ml/ 1kg/ 2kg/ 5kg/ 10kg /

20kg/ 25kg / 200kg

• Traits: 1. High Temperature Resistance 2. High

Purity, Long-Lasting Fragrance Retention 3. Environmentally Friendly And Non-Toxic 4. 20 Years Manufacturing Experience

Packing: Plastic Or Iron Barrel

Other Names:
Rose Fragrance Oil/Floral Fragrance/Rose

Fragrance Essence Oil

Usage: Daily Flavor, Industrial Flavor, Fragrance Oil

For Laundry Detergent Making

Samples: Free Samples,10-15 Kinds,Each About 10 MI
Odor: With The Aroma Of Sweet Scented Rose

The Blending Essential Oils product comes in a range of packing options to suit your needs. You can choose between plastic or iron barrels, depending on your preference. The packing sizes available range from 10ml all the way up to 200kg, ensuring that you can order just the right amount for your needs.