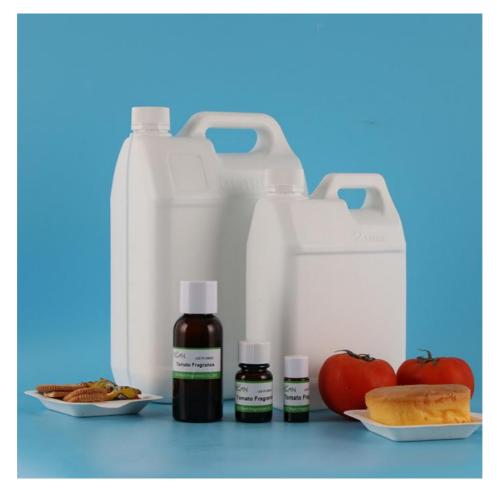

# Food Additive Tomato Fragrance Essence Oil Tomato Flavors for Potato Chips Snack

## **Product Description:**

Fragrance oil (Model Number: LDZ-PL100025) is made from natural extracts: the essence extracted from fresh tomatoes retains the original flavor and aroma of tomatoes and is a natural and safe choice for a variety of applications.

#### Product Packaging:

Our fragrance essence oils come in a stable plastic or iron bottle. The bottle is then carefully placed in a sturdy cardboard box with cushioning material to ensure safe delivery to your doorstep.