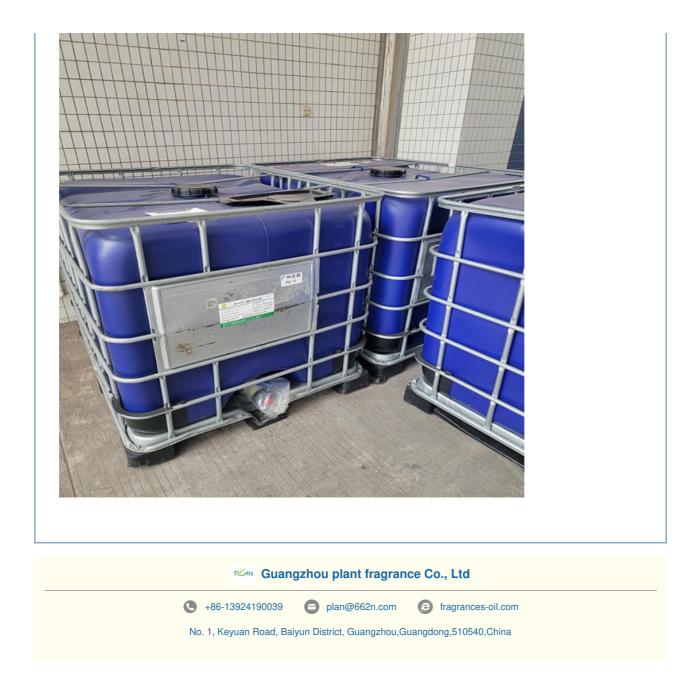

# Packing and Shipping:

#### Product Packaging:

Our fragrance essence oils come in a stable plastic or iron bottle. The bottle is then carefully placed in a sturdy cardboard box with cushioning material to ensure safe delivery to your doorstep.