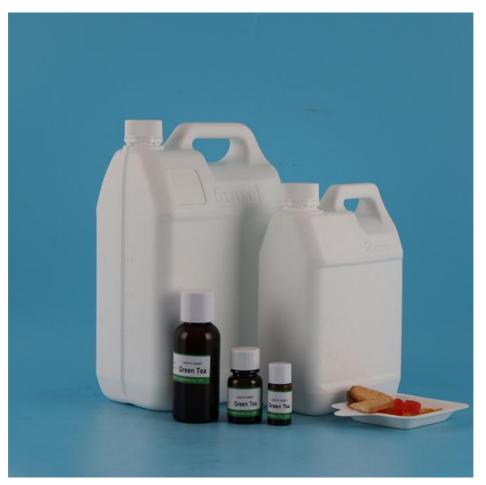

### Product Specification

| Storage Condition:             | Cool Dry Place                                                                                            |
|--------------------------------|-----------------------------------------------------------------------------------------------------------|
| Samples:                       | Freely Provided                                                                                           |
| • Form:                        | Light Yellow Or Colourless Liquid Oil                                                                     |
| Packing Size:                  | 1kg / 2kg / 5kg / 10kg / 25kg /200kg                                                                      |
| • Odor:                        | With The Aroma Of Sweet Scented Green<br>Tea                                                              |
| Other Names:                   | Green Tea Fragrance Essence Oil/ Green<br>Tea Fragrance/Green Tea Essence Oil                             |
| Safety Warning:                | For External Use Only, Avoid Contact With Eyes                                                            |
| Shelf Life:                    | Opened For One Year, Unopened For Three<br>Years/Store In Cool, Dry Place In Tightly<br>Sealed Containers |
| <ul> <li>Highlight:</li> </ul> | Green Tea Essential Oil.                                                                                  |

Our Blending Essential Oils have a sweet-scented green tea aroma that will transport you to a calm and soothing environment. They are perfect for use in diffusers, massage oils, or as a natural air freshener. However, please note that our oils are for external use only and should be kept away from eyes.