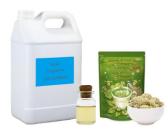

# Green Tea Pure Fragrance Essence Oil Food Flavoring Addtives for Blending Essential Oils

### Product Specification

| Storage Condition:             | Cool Dry Place                                                                                            |
|--------------------------------|-----------------------------------------------------------------------------------------------------------|
| Samples:                       | Freely Provided                                                                                           |
| • Form:                        | Light Yellow Or Colourless Liquid Oil                                                                     |
| Packing Size:                  | 1kg / 2kg / 5kg / 10kg / 25kg /200kg                                                                      |
| • Odor:                        | With The Aroma Of Sweet Scented Green<br>Tea                                                              |
| Other Names:                   | Green Tea Fragrance Essence Oil/ Green<br>Tea Fragrance/Green Tea Essence Oil                             |
| Safety Warning:                | For External Use Only, Avoid Contact With Eyes                                                            |
| Shelf Life:                    | Opened For One Year, Unopened For Three<br>Years/Store In Cool, Dry Place In Tightly<br>Sealed Containers |
| <ul> <li>Highlight:</li> </ul> | Green Tea Essential Oil.                                                                                  |