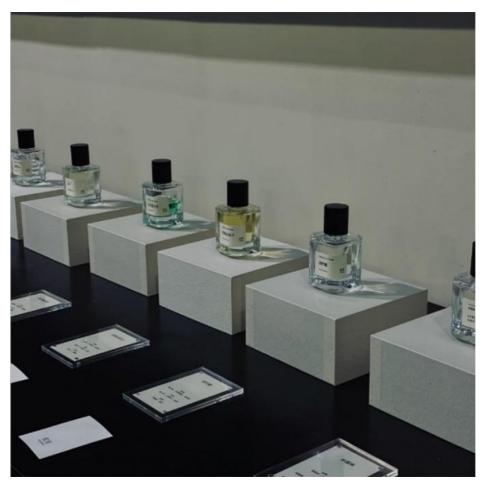

on-toxic, making it safe for use on the skin.

Whether you are hosting a special event or simply want to freshen up your home, the LDZ-PL100021 Blending Essential Oils can be used in various scenarios. Add a few drops to potpourri or room sprays to create a pleasant aroma. The essential oil can also be used to freshen up laundry or added to cleaning products for a natural and refreshing scent.

In summary, the LDZ-PL100021 Blending Essential Oils are a high-quality and versatile product that can be used for a variety of occasions and scenarios. Its long-lasting fragrance retention, non-toxic and environmentally friendly traits, and high temperature resistance make it a popular choice for those who love natural and safe products. Order now and experience the sweet scented green tea aroma!



### **Support and Services:**

Our Fragrance Oils are formulated to be used in a variety of applications including candles, soaps, cosmetics, and home fragrance products. We provide technical support to help you choose the best fragrance oil for your specific needs and offer guidance in creating custom fragrances.

In addition to our fragrance oils, we also offer a range of services to help streamline your production process and ensure the highest quality products. These services include:

Custom blending of fragrance oils

Private label and custom packaging

Regulatory compliance support

Product testing and analysis

Contact us to learn more about our technical support and services.



# Packing and Shipping:

#### Product Packaging:

The blended essential oil products will be packaged