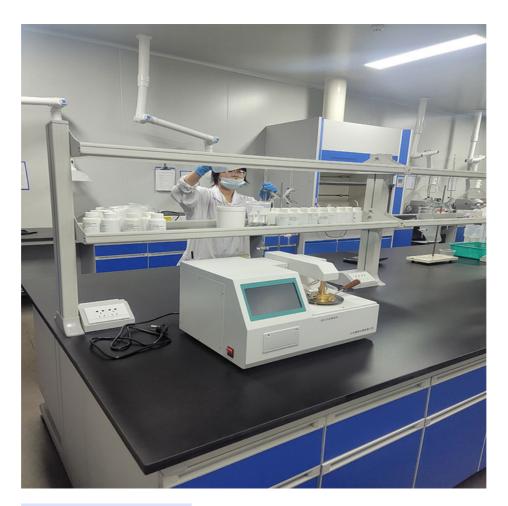

### **Technical Parameters:**

| Testing<br>Items              | Standard Requirements                                                                                | Testing Result | Conclusi<br>on |
|-------------------------------|------------------------------------------------------------------------------------------------------|----------------|----------------|
| Character                     | yellow liquid, with the aroma of scented green ta                                                    | Qualified      | Confirmed      |
| Density                       | 0.9380-0.9500                                                                                        | 0.9410         | Confirmed      |
| Refractive<br>index<br>(20°C) | 1.4800-1.5000                                                                                        | 1.4856         | Confirmed      |
| Solubility                    | The ml sample is soluble in 3ml volume<br>fraction of 90% ethanol, a clear and<br>transparent liquid | Qualified      | Confirmed      |