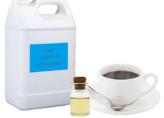

# Concentrated Coffee Flavor Coffee Fragrance Essen Oil for Cookie Beverage Making

# **Product Specification**

| • Traits:          | <ol> <li>High Temperature Resistance 2. High<br/>Purity, Long-Lasting Fragrance Retention 3.<br/>Environmentally Friendly And Non-Toxic 4.</li> <li>Years Manufacturing Experience</li> </ol> |
|--------------------|-----------------------------------------------------------------------------------------------------------------------------------------------------------------------------------------------|
| • Form:            | Light Yellow Or Colourless                                                                                                                                                                    |
| Other Names:       | Coffee Fragrance Essence Oi/Coffee<br>Fragrance/Coffee Fragrance Essence/Coffee<br>Flavor/Coffee Flavour                                                                                      |
| Used For:          | Daily Flavor,Industrial Flavor,Fragrance Oil<br>For Cookies/Desserts Making                                                                                                                   |
| Sample:            | Freely Provided                                                                                                                                                                               |
| Storage Condition: | Cool And Dry Place Away From Sunlight                                                                                                                                                         |
| Oem Service:       | Welcome                                                                                                                                                                                       |
| Packing Size:      | 10ml/ 30ml/ 125ml/ 1kg/ 2kg/ 5kg/ 10kg /<br>20ka/ 25ka / 200ka                                                                                                                                |

## **Product Description:**

Our Essence Fragrance is made from high-quality coffee fragrance, which is known for its long-lasting fragrance and high temperature resistance. This makes it perfect for use in a variety of settings, from home to office to spa. The light yellow or colorless liquid is easy to use and offers a pure and natural fragrance that is perfect for anyone seeking a relaxing and calming environment.