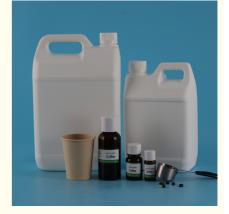

# **Product Specification**

| • Traits:          | <ol> <li>High Temperature Resistance 2. High<br/>Purity, Long-Lasting Fragrance Retention 3.<br/>Environmentally Friendly And Non-Toxic 4.</li> <li>Years Manufacturing Experience</li> </ol> |
|--------------------|-----------------------------------------------------------------------------------------------------------------------------------------------------------------------------------------------|
| • Form:            | Light Yellow Or Colourless                                                                                                                                                                    |
| Other Names:       | Coffee Fragrance Essence Oi/Coffee<br>Fragrance/Coffee Fragrance Essence/Coffee<br>Flavor/Coffee Flavour                                                                                      |
| Used For:          | Daily Flavor,Industrial Flavor,Fragrance Oil<br>For Cookies/Desserts Making                                                                                                                   |
| Sample:            | Freely Provided                                                                                                                                                                               |
| Storage Condition: | Cool And Dry Place Away From Sunlight                                                                                                                                                         |
| Oem Service:       | Welcome                                                                                                                                                                                       |
| Packing Size:      | 10ml/ 30ml/ 125ml/ 1kg/ 2kg/ 5kg/ 10kg /<br>20ka/ 25ka / 200ka                                                                                                                                |

### Product Packaging:

Our fragrance essence oils come in a stable plastic or iron bottle. The bottle is then carefully placed in a sturdy cardboard box with cushioning material to ensure safe delivery to your doorstep.