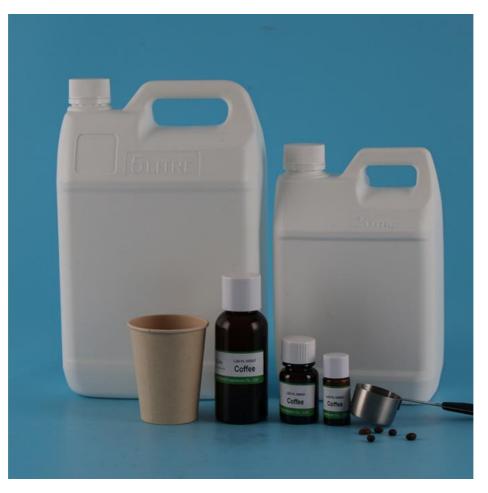

# **Product Specification**

| • Traits:          | <ol> <li>High Temperature Resistance 2. High<br/>Purity, Long-Lasting Fragrance Retention 3.<br/>Environmentally Friendly And Non-Toxic 4.</li> <li>Years Manufacturing Experience</li> </ol> |
|--------------------|-----------------------------------------------------------------------------------------------------------------------------------------------------------------------------------------------|
| • Form:            | Light Yellow Or Colourless                                                                                                                                                                    |
| Other Names:       | Coffee Fragrance Essence Oi/Coffee<br>Fragrance/Coffee Fragrance Essence/Coffee<br>Flavor/Coffee Flavour                                                                                      |
| Used For:          | Daily Flavor,Industrial Flavor,Fragrance Oil<br>For Cookies/Desserts Making                                                                                                                   |
| Sample:            | Freely Provided                                                                                                                                                                               |
| Storage Condition: | Cool And Dry Place Away From Sunlight                                                                                                                                                         |
| Oem Service:       | Welcome                                                                                                                                                                                       |
| Packing Size:      | 10ml/ 30ml/ 125ml/ 1kg/ 2kg/ 5kg/ 10kg /<br>20ka/ 25ka / 200ka                                                                                                                                |

### Product Packaging:

Our fragrance essence oils come in a stable plastic or iron bottle. The bottle is then carefully placed in a sturdy cardboard box with cushioning material to ensure safe delivery to your doorstep.