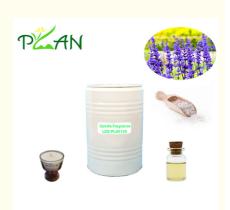

# **Product Specification**

Other Names: Sage & Sea Salt Fragrance Essence

Oi/Sage & Sea Salt Fragrance/Sage & Sea Salt Fragrance Essence/Sage & Sea Salt

Flavor/Sage & Sea Salt Flavour

Packing Size: 10ml/ 30ml/ 125ml/ 1kg/ 2kg/ 5kg/ 10kg /

20kg/25kg/200kg

• Sample: Freely Provided

Usage: Daily Flavor, Industrial Flavor, Fragrance Oil

For Aromatherapy/Candle Making

Packing: Plastic Or Iron Barrel

• Storage Condition: Cool And Dry Place Away From Sunlight

#### **Product Packaging:**

Our fragrance essence oils come in a stable plastic or iron bottle. The bottle is then carefully placed in a sturdy cardboard box with cushioning material to ensure safe delivery to your doorstep.