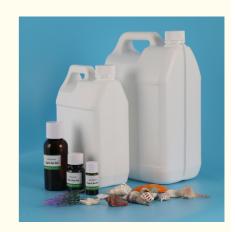

# **Product Specification**

Other Names: Sage & Sea Salt Fragrance Essence

Oi/Sage & Sea Salt Fragrance/Sage & Sea Salt Fragrance Essence/Sage & Sea Salt

Flavor/Sage & Sea Salt Flavour

Packing Size: 10ml/ 30ml/ 125ml/ 1kg/ 2kg/ 5kg/ 10kg /

20kg/25kg/200kg

• Sample: Freely Provided

Usage: Daily Flavor, Industrial Flavor, Fragrance Oil

For Aromatherapy/Candle Making

Packing: Plastic Or Iron Barrel

• Storage Condition: Cool And Dry Place Away From Sunlight

#### **Product Packaging:**

Our fragrance essence oils come in a stable plastic or iron bottle. The bottle is then carefully placed in a sturdy cardboard box with cushioning material to ensure safe delivery to your doorstep.