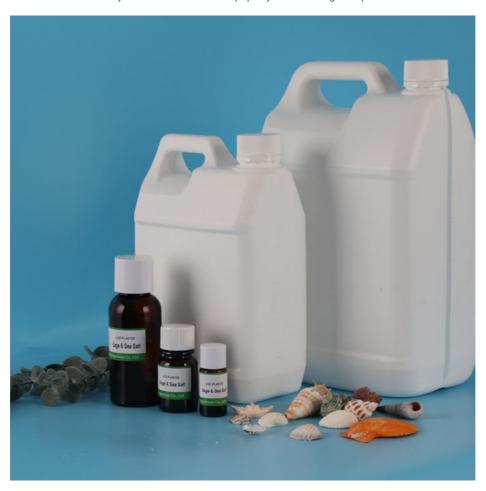

# **Product Specification**

Other Names: Sage & Sea Salt Fragrance Essence

Oi/Sage & Sea Salt Fragrance/Sage & Sea Salt Fragrance Essence/Sage & Sea Salt

Flavor/Sage & Sea Salt Flavour

Packing Size: 10ml/ 30ml/ 125ml/ 1kg/ 2kg/ 5kg/ 10kg /

20kg/25kg/200kg

• Sample: Freely Provided

Usage: Daily Flavor, Industrial Flavor, Fragrance Oil

For Aromatherapy/Candle Making

Packing: Plastic Or Iron Barrel

• Storage Condition: Cool And Dry Place Away From Sunlight

#### **Product Packaging:**

Our fragrance essence oils come in a stable plastic or iron bottle. The bottle is then carefully placed in a sturdy cardboard box with cushioning material to ensure safe delivery to your doorstep.