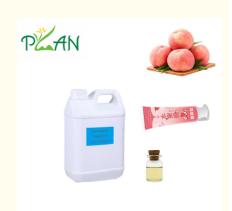

# High Concentrated Fragrance Oils with Peach Flavors Fruity Aromatherpy Essence Oil

Of Children

• Solubility: Oil/ Water Soluble

• Shelf Life: 1-3Years (Opened For One Year, Unopened

For Three Years)

• Oem: Welcome

Other Name: Peach Flavors/Peach Fragrance Oil/Peach

Essence Oil/Peach Scented Essential Oils