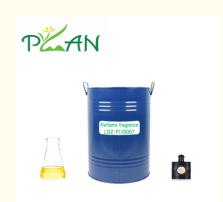

#### **Basic Information**

Place of Origin: China,GuangdongBrand Name: Plant Fragrance

Certification: COA,MSDS,IFRA,CE,ISO

Model Number: LDZ-PL10067
 Minimum Order To be negotiated Quantity:

Price: 1 - 49 kilograms \$20.00, To be negotiated

• Packaging Details: carton drum packing :5kgs/drum,4

drum/carton,20kgs/carton(41\*28\*33.5cm);Iron drum packing: 25 kg/drum (D: 30cm, H:

45cm)(0.032cbm

• Delivery Time: 5-8 working days for Trial order; 8-15

#### **Product Packaging:**

Our fragrance essence oils come in a stable plastic or iron bottle. The bottle is then carefully placed in a sturdy cardboard box with cushioning material to ensure safe delivery to your doorstep.