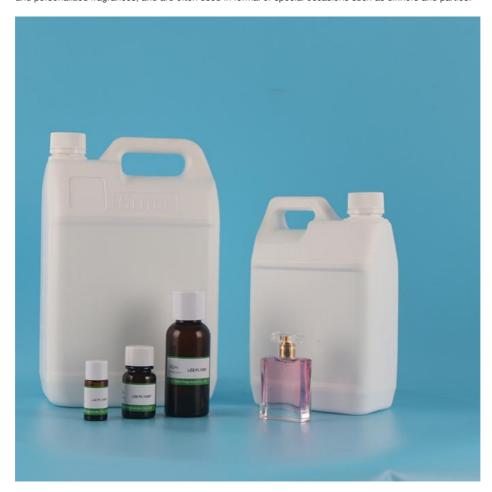

#### **Product Packaging:**

Our fragrance essence oils come in a stable plastic or iron bottle. The bottle is then carefully placed in a sturdy cardboard box with cushioning material to ensure safe delivery to your doorstep.

#### Product Shipping

We offer fast and reliable shipping for our food fragrances. All orders are carefully packaged to ensure safe delivery. Shipping is available to most countries worldwide, and delivery times may vary depending on location. Customers will receive a tracking number to monitor their package's status.