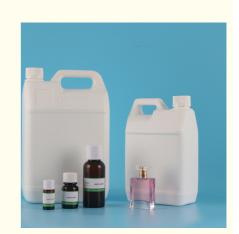

#### **Product Packaging:**

Our fragrance essence oils come in a stable plastic or iron bottle. The bottle is then carefully placed in a sturdy cardboard box with cushioning material to ensure safe delivery to your doorstep.

#### Product Shipping

We offer fast and reliable shipping for our food fragrances. All orders are carefully packaged to ensure safe delivery. Shipping is available to most countries worldwide, and delivery times may vary depending on location. Customers will receive a tracking number to monitor their package's status.