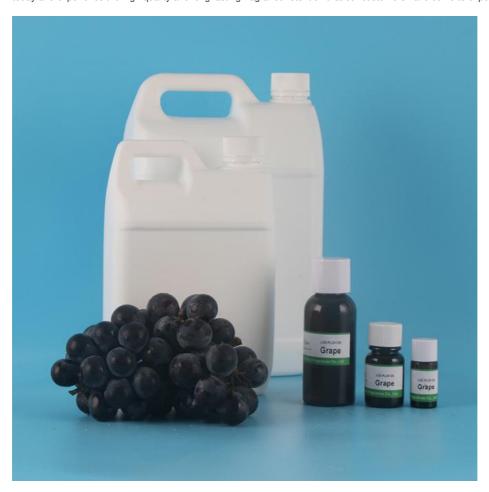

# High Concentrated Liquid Grape Aroma Fragrance Oil for Shampoo and Body Wash Making

Odor: With The Aroma Of Sweet Scented Grape

• Add Ratio: 0.1%-0.5%

• Shelf Life: 2-3 Years (Opened For One Year, Unopened

For Three Years/Store In Cool, Dry Place In

Tightly Sealed Containers)

Form: Slightly Yellow Or Colorless Liquid Oil

• Packaging Details: carton drum packing :5kgs/drum,4

drum/carton,20kgs/carton(41\*28\*33.5cm);Iron drum packing: 25 kg/drum (D: 30cm, H:

45cm)(0.032cbm

• Delivery Time: 5-8 working days for Trial order; 8-15