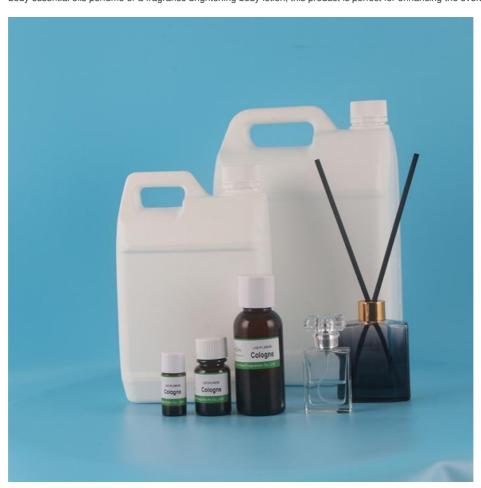

• Packaging Details: carton drum packing :5kgs/drum,4

drum/carton,20kgs/carton(41\*28\*33.5cm);Iron drum packing: 25 kg/drum (D: 30cm, H:

45cm)(0.032cbm

• Delivery Time: 5-8 working days for Trial order 8-15 working

## **Product Specification**

• Storage Condition: Cool And Dry Place Away From Sunlight

Packing: Plastic Or Iron Barrel

Odor: With The Aroma Of Sweet Scented Like

Cologne

• Samples: Freely Provided

Other Names: Cologne Fragrance/Cologne Fragrance

## **Packing and Shipping:**

Product Packaging:

The shampoo fragrances are packaged in plastic or irron bottol.

 $\underline{\mbox{The bottles are labeled with the name of the fragrance and product information.}}$ 