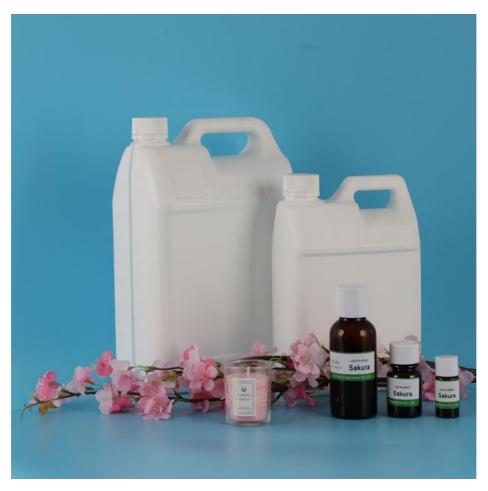

#### **Product Specification**

Packing Size: 1kg / 2kg / 5kg / 10kg / 25kg /200kg

Color: Light Yellow Or Colourless

Indgredent: Contain Cherry Blossom Herbal Extract

• Shelf Life: 1-3 Years(Opened For One Year, Unopened

For Three Years/Store In Cool, Dry Place In

Tightly Sealed Containers)

Benefits: Relaxation, Stress Relief, Mood

Enhancement

Odor: With The Aroma Of Sweet Scented Cherry

Blossom/Sakura

Packing: Plastic Or Iron Barrel

• Solubility: Oil/ Water Soluble

Highlight: Long Lasting Herbal Extract Essential Oil,

Eco-Friendly Herbal Extract Essential Oil,