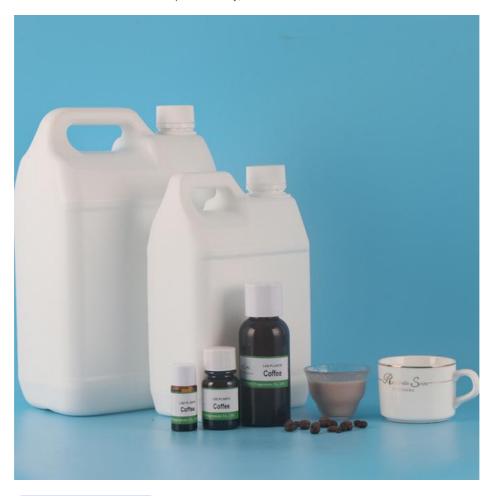

# Strong Coffee Aroma Diffuser Fragrances Concentrated Coffee Flavor Essence Oil

#### **Product Specification**

Odor: With The Aroma Of Scented Like Coffee

Packaging Type: Plastic Or Iron Barrel

• Samples: Freely Provide

Color: Light Yellow Or Colourless

Component: Contain Coffee Extract And Other

Ingredients

Benefits: Calming, Relaxing, Soothing

Product Type: Essential OilExtraction Method: Steam Distillation

Highlight: Concentrated Coffee Aroma Diffuser Fragrances

, Strong Coffee Aroma Diffuser Fragrances,

#### **Product Packaging:**

Our fragrance oil products are carefully packaged in plastic or iron barrels to maintain their high quality and efficacy. Each bottle is safely sealed and labeled with the product name and ingredients for your convenience.