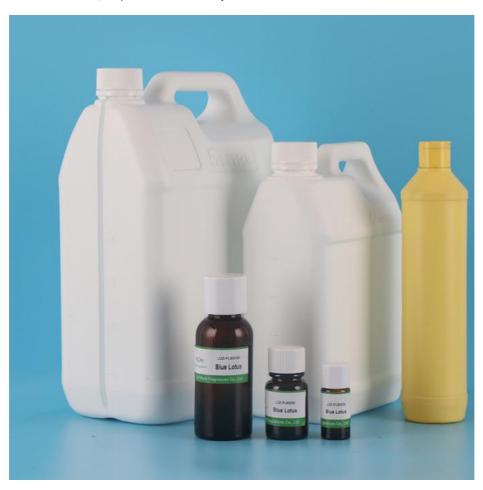

# Powerful Clean Blue Lotus Dish Soap Fragrances Concentrated Floral Scented Essential Oils

• Packaging Details: carton drum packing :5 kgs/drum,4

drum/carton,20kgs/carton(41\*28\*33.5cm); Iron drum packing: 25 kg / drum (D: 30cm, H:

45cm)(0.032cbm

• Delivery Time: 5-8 working days for Trial order; 8-15

Before Ordering

Packing: Plastic Or Iron Barrel

Other Names: Blue Lotus Fragrance Essence Oil/ Blue

Lotus Flavor Essence Oil/Blue Lotus Flavors

Liquid Oil

• Safety Precautions: Dilute Before Use, Keep Out Of Reach Of

#### **Product Packaging:**

Our fragrance essence oils come in a stable plastic or iron bottle. The bottle is then carefully placed in a sturdy cardboard box with cushioning material to ensure safe delivery to your doorstep.