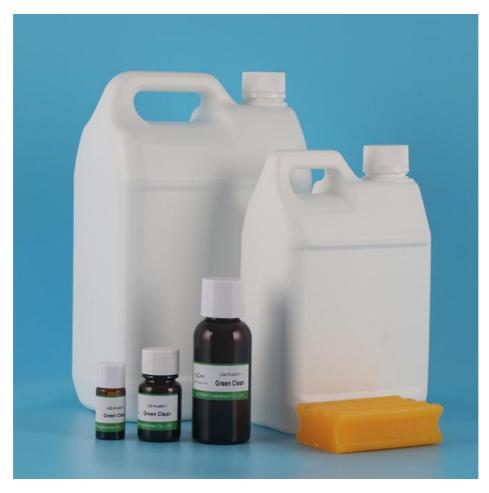

# More Images

The perfume oil comes in either a plastic or iron barrel, depending on your preference. Each container has an expiration date of 1-3 years, with opened containers expiring after one year and unopened containers expiring after three years. We recommend storing the perfume oil in a cool, dry place in tightly sealed containers to maintain its quality and freshness.

#### **Product Packaging:**

Our fragrance essence oils come in a stable plastic or iron bottle. The bottle is then carefully placed in a sturdy cardboard box with cushioning material to ensure safe delivery to your doorstep.