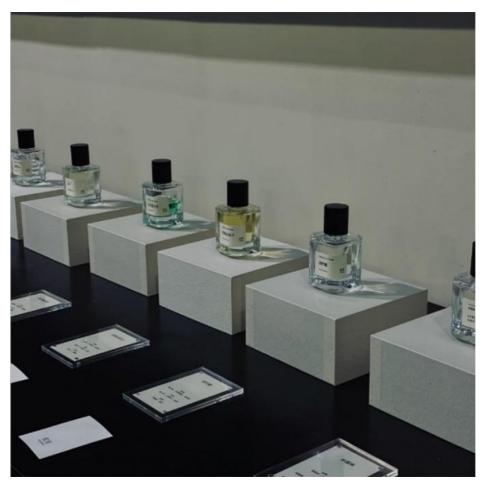

dishwashing liquid, laundry detergent, and liquid soap, etc.

Fragrance oils are colorless or light yellow liquid oils, and this fragrance car perfume is a great choice for anyone who wants to create a pleasant and refreshing environment in the car. Its long-lasting fragrance, high-quality ingredients, and fresh smell make it a popular choice for car enthusiasts. Free samples can be provided for testing before ordering, allowing customers to easily try the product before purchasing.

Overall, the fragrance car perfume is a great product for anyone who wants to add a touch of fragrance and freshness to the interior of their car. Its versatility, quality, and affordability make it an ideal choice for a variety of occasions and scenarios, whether you are traveling by car or driving to work.



### **Customization:**

Our high-quality product has a shelf life of 1-3 years and comes with the advantage of 20 years of manufacturing experience. It is suitable for use in a range of perfume products and is commonly referred to as Perfume Fragrance Oil. We support OEM customization, including logo, product volume net content, product packaging, and a variety of fragrances to choose from.

The quality of our company's products is consistent with the four major international flavor companies, and it is very competitive among Chinese flavor companies. In addition to ordinary flavors and fragrances, our imitation fragrance technology is also greatly recognized, and the number of imitation fragrances is also the most complete. Our products have been sold to more than 50 countries. We can i