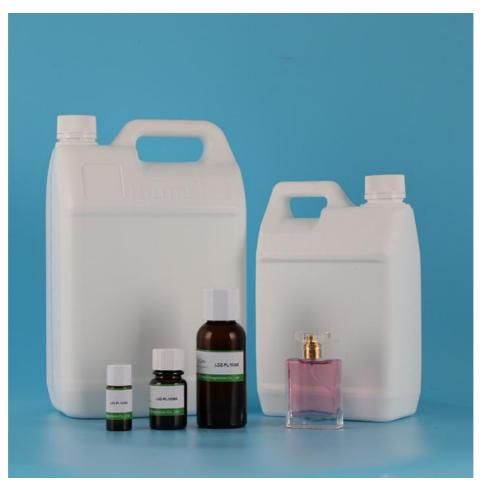

### More Images

### **Product Description:**

**Our car perfume LDZ-PL10365** is available in a colourless or light yellow liquid oil form that is both oil and water-soluble, making it easier for you to use. You can choose from a variety of flavors and fragrances that will suit your preference. Whether you want a car perfume that has a fruity or floral scent, we got you covered.