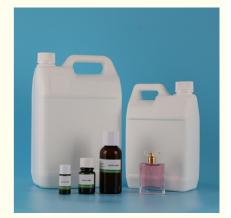

### More Images

### **Product Description:**

**Our car perfume LDZ-PL10365** is available in a colourless or light yellow liquid oil form that is both oil and water-soluble, making it easier for you to use. You can choose from a variety of flavors and fragrances that will suit your preference. Whether you want a car perfume that has a fruity or floral scent, we got you covered.