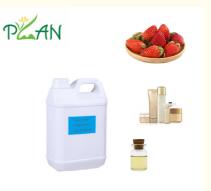

### **Product Description:**

**Strawberry Essential Oil LDZ-PL80039** is an essential oil with strawberry as the theme aroma, exuding a fresh, sweet, slightly sour and sweet fruity aroma, giving people a pleasant and energetic sensory experience. It is widely used in aromatherapy equipment, personal care products, home fragrances and food fragrances, and its fragrance is refreshing, natural and attractive.

#### Details:

Fragrance: Strawberry essential oil exudes a sweet, fresh fruity aroma, with a strong fruity aroma and a slightly sweet and sour feeling, as vibrant and pleasant as a freshly ripe strawberry.

Appearance: Usually a transparent or light yellow liquid, with a light texture, easy to evaporate, and a long-lasting aroma.

Uses: Suitable for daily necessities such as aromatherapy, scented candles, bath products, skin care products, handmade soaps, perfumes, car aromatherapy, etc., which can add a fresh and sweet scent to these products, and are also used for fragrance in the food industry.

#### Product Packaging:

Our fragrance essence oils come in a stable plastic or iron bottle. The bottle is then carefully placed in a sturdy cardboard box with cushioning material to ensure safe delivery to your doorstep.