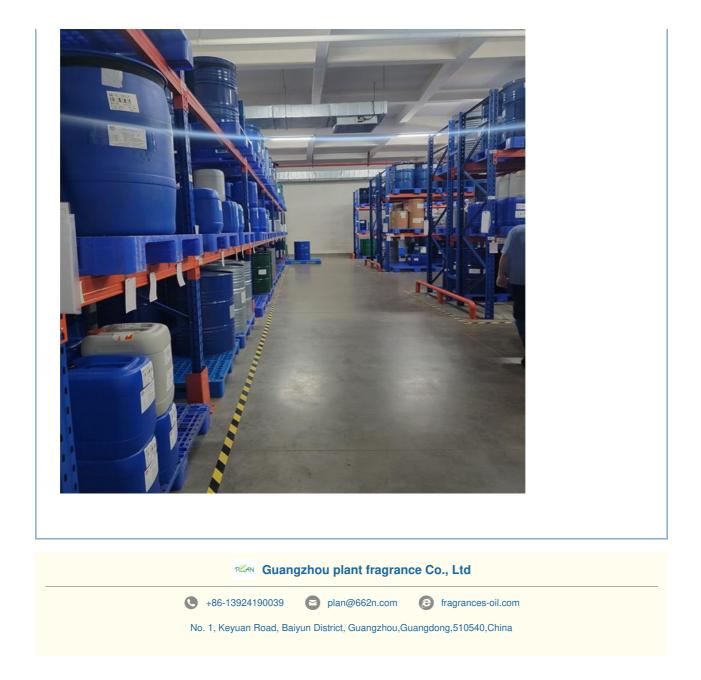

# Packing and Shipping:

#### Product Packaging:

Our fragrance essence oils come in a stable plastic or iron bottle. The bottle is then carefully placed in a sturdy cardboard box with cushioning material to ensure safe delivery to your doorstep.

#### **Product Shipping:**

We offer fast and reliable shipping for our fragrances oil. All orders are carefully packaged to ensure safe delivery. Shipping is available to most countries worldwide, and delivery times may vary depending on location. Customers will receive a tracking number to monitor their package's status.