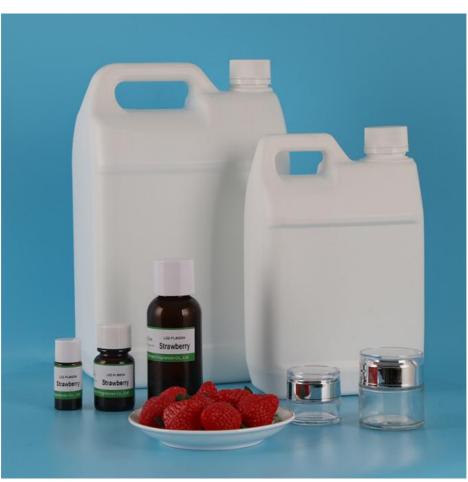

### **Product Description:**

**Strawberry Essential Oil LDZ-PL80039** is an essential oil with strawberry as the theme aroma, exuding a fresh, sweet, slightly sour and sweet fruity aroma, giving people a pleasant and energetic sensory experience. It is widely used in aromatherapy equipment, personal care products, home fragrances and food fragrances, and its fragrance is refreshing, natural and attractive.

#### Details:

Fragrance: Strawberry essential oil exudes a sweet, fresh fruity aroma, with a strong fruity aroma and a slightly sweet and sour feeling, as vibrant and pleasant as a freshly ripe strawberry.

Appearance: Usually a transparent or light yellow liquid, with a light texture, easy to evaporate, and a long-lasting aroma.

Uses: Suitable for daily necessities such as aromatherapy, scented candles, bath products, skin care products, handmade soaps, perfumes, car aromatherapy, etc., which can add a fresh and sweet scent to these products, and are also used for fragrance in the food industry.

#### Product Packaging:

Our fragrance essence oils come in a stable plastic or iron bottle. The bottle is then carefully placed in a sturdy cardboard box with cushioning material to ensure safe delivery to your doorstep.