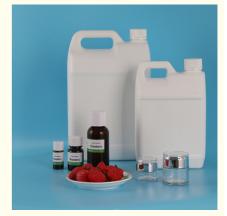

### **Product Description:**

**Strawberry Essential Oil LDZ-PL80039** is an essential oil with strawberry as the theme aroma, exuding a fresh, sweet, slightly sour and sweet fruity aroma, giving people a pleasant and energetic sensory experience. It is widely used in aromatherapy equipment, personal care products, home fragrances and food fragrances, and its fragrance is refreshing, natural and attractive.

#### Details:

Fragrance: Strawberry essential oil exudes a sweet, fresh fruity aroma, with a strong fruity aroma and a slightly sweet and sour feeling, as vibrant and pleasant as a freshly ripe strawberry.

Appearance: Usually a transparent or light yellow liquid, with a light texture, easy to evaporate, and a long-lasting aroma.

Uses: Suitable for daily necessities such as aromatherapy, scented candles, bath products, skin care products, handmade soaps, perfumes, car aromatherapy, etc., which can add a fresh and sweet scent to these products, and are also used for fragrance in the food industry.

#### Product Packaging:

Our fragrance essence oils come in a stable plastic or iron bottle. The bottle is then carefully placed in a sturdy cardboard box with cushioning material to ensure safe delivery to your doorstep.