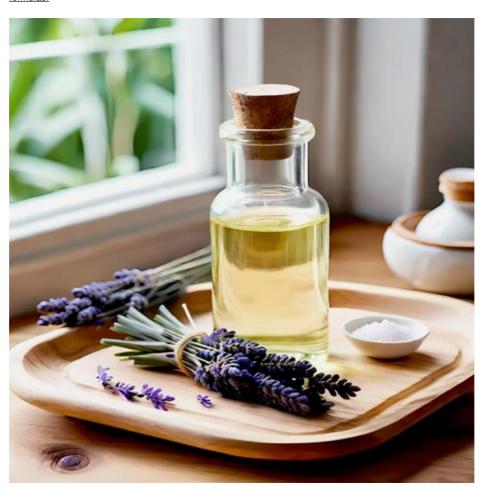

#### **Product Description:**

Lavender essential oil LDZ-PL50018 is an essential oil widely used in personal care, aromatherapy and home fragrance, known for its unique floral fragrance and soothing properties. It is the core ingredient of many aromatherapy products and can bring a relaxing and calming effect. Lavender essential oil has a classic floral scent that is soft, fresh, slightly herbal and woody. Its scent balances sweetness and nature, creating a tranquil and relaxing atmosphere. It is usually a transparent or light yellow liquid with a light texture and is easy to mix with base oils, lotions or other fragrances. Lavender essential oil is widely used in aromatherapy, scented candles, diffusers, personal care products (such as shower gel, shampoo, body lotion) and household cleaning products, etc., which can effectively soothe emotions, help sleep, and improve indoor air quality.