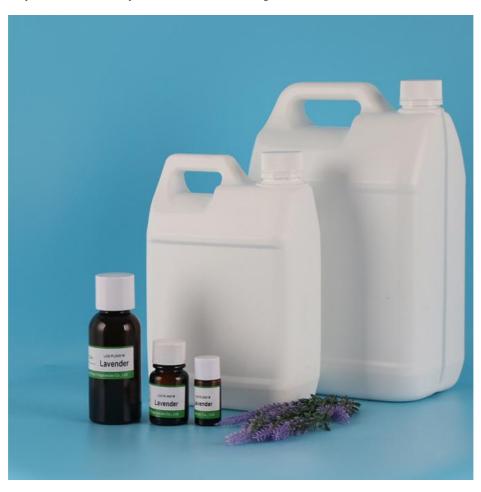

• Packaging Details: carton drum packing :5kgs/drum,4

drum/carton,20kgs/carton(41\*28\*33.5cm);Iron drum packing: 25 kg/drum (D: 30cm, H:

45cm)(0.032cbm

• Delivery Time: 5-8 working days for Trial order; 8-15

#### **Product Packaging:**

The blending essential oils come in a stable plastic or iron bottle

 $\underline{\text{The box also includes a user manual and a list of the ingredients used in the oils.}}$ 

The bottles are securely packed in a cardboard box with bubble wrap for extra protection.