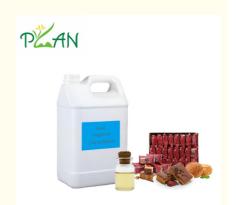

# Concentrated Red Jujube Fragrance Essential Oil Natural Bakery Flavoring **Liquid Oil**

## **Product Specification**

• Other Names: Red Jujube Fragrance Essence Oil/Red

Jujube Flavoring Liquid Oil

• Product Type: Synthetic Bakery Flavors/Pure Artificial Dried

Fruit Flavor/Food Flavors

• Storage Condition: Store In A Cool, Dry Place Away From Direct

Sunlight

Used For: Daily Flavor, Food Flavor, Food Grade

Fragrance Oil For Baking/Cooking

• Form: Light Yellow Or Colourless Liquid Oil

· Odor: With The Aroma Of Scented Red Jujube

· Application: Baking, Candy, Ice Cream, Cookie, Cooking

Etc.

• Component: Contain Red Jujube Extract

• Highlight: Concentrated Red Jujube Fragrance Essential