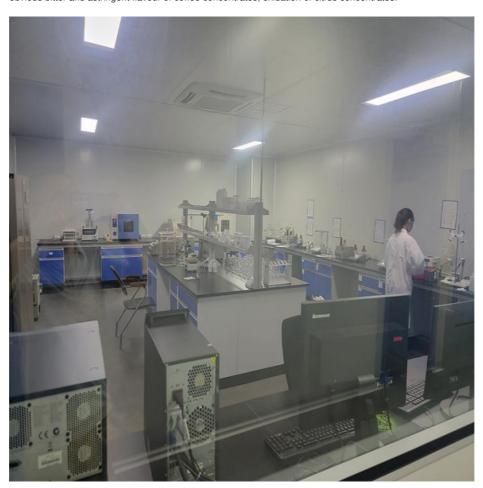

#### 3.Technology advantage

Low temperature cycle stage extraction, analyzed the advantages and disadvantages of various extraction methods, combined with the characteristics of raw materials, geographical advantages and equipment output value and other factors, through repeated scientific

experiments, finally confirmed that low temperature sub-extraction method has become the bottom extraction technology of all kinds of concentrate.

#### 4. Break through technical difficulties

The extraction process was completed under the condition of low temperature, and the good components were better preserved in the extraction process, which overcame the corruption of the extraction solution and the dissolution of impurities in the traditional extraction process. Breaking through the technical problems of insufficient head fragrance of flower concentrates, turbidity of tea concentrates, obvious bitter and astringent flavour of coffee concentrates, oxidation of citrus concentrates.