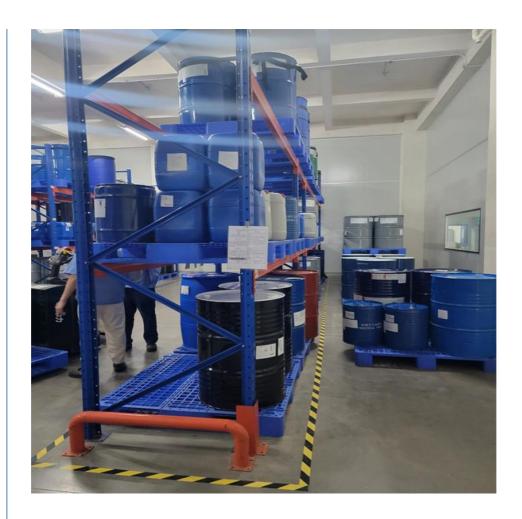

## **Packing and Shipping:**

#### **Product Packaging:**

Our fragrance essence oils come in a stable plastic or iron bottle. The bottle is then carefully placed in a sturdy cardboard box with cushioning material to ensure safe delivery to your doorstep.

#### **Product Shipping:**

We support international shipping or shipping services and have experience exporting to 88 countries, welcome inquiries. We will provide you with professional transportation services. A variety of transportation methods are available for you to choose from: land, sea and air. If you have your own shipping agent, also can arrange to deliver the goods to your designated freight forwarders.