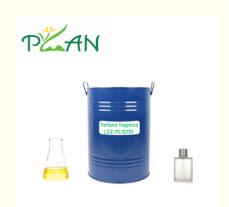

#### **Basic Information**

Place of Origin: China,GuangdongBrand Name: Plant Fragrance

Certification: COA,MSDS,IFRA,CE,ISO

Model Number: LDZ-PL10701
 Minimum Order To be negotiated

Quantity:

Price: 1 - 49 kilograms \$20.00 To be negotiated

• Packaging Details: carton drum packing :5 kgs/drum,4

drum/carton,20kgs/carton(41\*28\*33.5cm); Iron drum packing: 25 kg / drum (D: 30cm, H:

45cm)(0.032cbm

• Delivery Time: 5-8 working days for Trial order; 8-15

Making

Odor: With The Aroma Of Scented Perfume

Packing: Plastic Or Iron Barrel

Type: Synthetic Perfume Flavour & Perfume

Fragrance

Storage Condition: Cool Dry Place Protected

• Shelf Life: 1-3 Years(Opened For One Year, Unopened

For Three Years/Store In Cool, Dry Place In

Tightly Sealed Containers)

Form: Perfume Flavour Concentrate Liquid

. . . . . . .