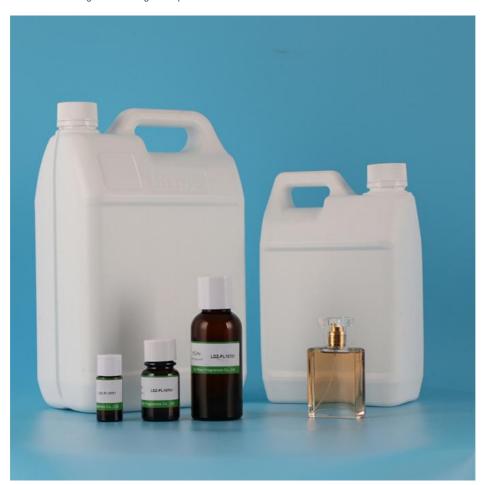

• Packaging Details: carton drum packing :5 kgs/drum,4

drum/carton,20kgs/carton(41\*28\*33.5cm); Iron drum packing: 25 kg / drum (D: 30cm, H:

45cm)(0.032cbm

• Delivery Time: 5-8 working days for Trial order; 8-15

working days for OEM order

Payment Terms: T/T,Western Union,Ali Pay,Paypal;
 Supply Ability: 2000 Kilogram/Kilograms per Day

# **Product Specification**

• Other Names: Love Water(Male) Essence /Fragrance

Essence Oil/Love Water(Male) Flavors Fragrance/Love Water(Male) Perfume

Application: Daily Flavor/Industrial Flavors For Perfume

Making

Odor: With The Aroma Of Scented Perfume

Packing: Plastic Or Iron Barrel

Type: Synthetic Perfume Flavour & Perfume

Fragrance

Storage Condition: Cool Dry Place Protected

• Shelf Life: 1-3 Years(Opened For One Year, Unopened

For Three Years/Store In Cool, Dry Place In

Tightly Sealed Containers)

Form: Perfume Flavour Concentrate Liquid

. . . . . . .

The packaging is available in two options: carton drum packing and iron drum packing. Carton drum packing includes 5 kgs/drum, 4 drum/carton, and 20kgs/carton (41\*28\*33.5cm) while iron drum packing includes 25 kg/drum (D: 30cm, H: 45cm) (0.032cbm). The delivery time for a trial order is 5-8 working days while OEM orders take 8-15 working days. Payment options include T/T, Western Union, Ali Pay, and Paypal.

#### **Product Packaging:**

Our fragrance essence oils come in a stable plastic or iron bottle. The bottle is then carefully placed in a sturdy cardboard box with cushioning material to ensure safe delivery to your doorstep.