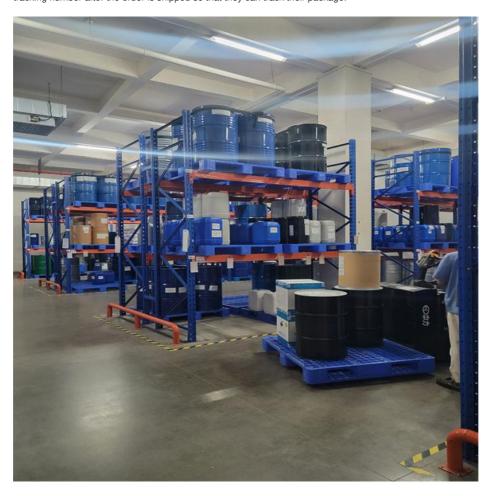

## **Packing and Shipping:**

#### Product packaging:

The rose essence is packaged in a plastic bucket or an iron bucket, and the company logo is prominently displayed on the front. The box is made of sturdy cardboard, designed to ensure the safety of the product during transportation. In the packaging box, the product is wrapped with bubble wrap to prevent damage during transportation.

#### Shipping:

Orders are usually processed within 1-2 business days, and shipping times vary depending on the destination. Customers will receive a tracking number after the order is shipped so that they can track their package.