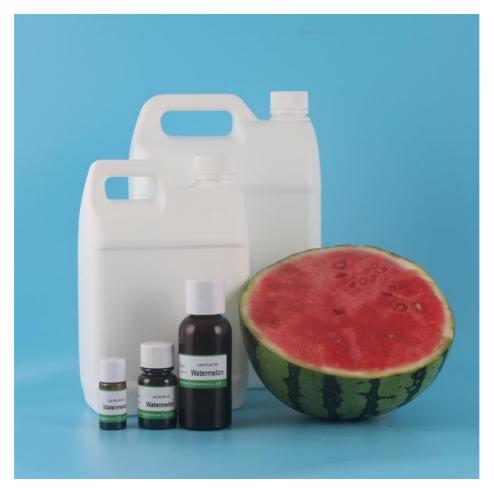

watermelon scent every time they wash their hair.

Plant-scented shampoo is also perfect for those who enjoy using essential oils. Its sweet scent will keep you smelling great all day long and the essential oils will nourish your hair, leaving it looking shiny and healthy.

In terms of storage, it is important to store this fragrance in a cool, dry place in an airtight container. This will help preserve the scent and ensure it stays fresh and effective for as long as possible.

In addition to our Watermelon Essence Shampoo scent, we also offer a variety of other scent options including body oil scents and other scented fragrances. We also offer an OEM service, so if you would like to create a custom fragrance for your brand, we would be happy to work with you to create the perfect scent.



## **Features:**

#### 1. Suitable for daily use, gentle and comfortable

The fragrance of watermelon shampoo essence is fresh and not strong, which is very suitable for daily use. Its soft fragrance will not irritate the skin or scalp, providing a mild fragrance experience, suitable for consumers of all hair types and sensitive skin types, making the shampooing process more comfortable.

#### 2. Natural and refreshing fruity notes increase market appeal

The watermelon fragrance is natural and fresh, which can add a unique fruity experience to shampoo products. Compared with traditional floral or herbal fragrances, it has more youthful and energetic characteristics, which can attract consumers who like fresh and fruity products

#### 3. High stability, suitable for large-scale productio