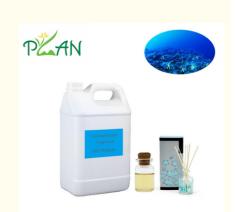

# 100% Plant Extract Floral Liquid Oil Concentrated Blue Ocean Essence For Scented Candle Making

Shelf Life: Unopened For Two Years, Unopened For

One

Used For: Daily Flavor, Industrial Flavor, Fragrance Oil

For Candle Making

Packing: Plastic Or Iron Barrel

Samples: Free Samples Can Be Offered For Testing

Before Ordering

Other Names: Blue Ocean Essence/Blue Ocean

Fragrance/Blue Ocean Fragrance Essence

• • • • • •