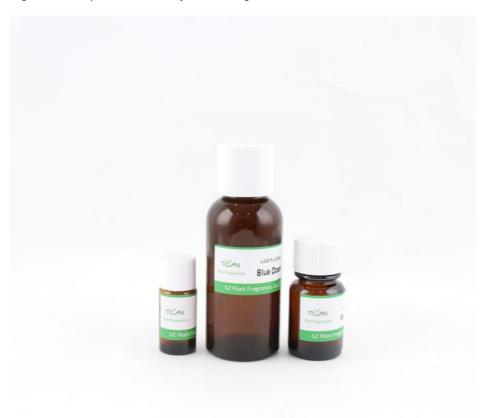

*Product Description:**

Our Candle Fragrances are available in various scent combinations that are perfect for all occasions. From natural candle scents like lavender, vanilla, and sandalwood to fruity and floral scents like citrus, jasmine, and rose, our fragrances are the perfect addition to your candle-making venture. These fragrances are perfect for creating fragrant candles for home use, spa, and other similar environments where soothing scents are needed.

Our Candle Fragrances are the perfect solution for creating fragrant candles for your daily use, industrial needs, and candle-making ventures. With high temperature resistance, high purity, long-lasting fragrance retention, and environmentally friendly traits, our fragrances are the perfect addition to any candle-making venture.



#### Features:

Bluebell fragrance is a fragrance dominated by fresh floral and fruity scents, usually showing the following characteristics:

#### 1. Top notes: freshness and greenness

The top notes of bluebell fragrance are usually dominated by refreshing green scents, mixed with some sweet fruits. Common ingredients include:

Dew drop feeling: simulates the fresh scent of dew on plants in the morning.

Citrus or fruity scent: such as pear or lemon, bringing a light fruity scent.

#### 2. Middle note: soft floral scent

The middle note is the core of bluebell fragrance, showing a gentle and elegant floral scent.

Bluebell floral scent: the protagonist scent, fresh and slightly watery floral scent.

Lily or jasmine: add layering to make the fragrance more elegant.

#### 3. Base note: w