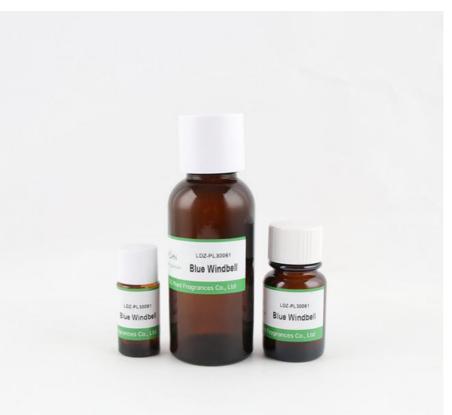

# Bulk Scented Fragrances Blue Windbell Essence Oil Natural Fragrance For Diffuser

# **Product Specification**

| Shelf Life:          | 1-3Years (Opened For One Year, Unopened<br>For Three Years)                      |  |  |
|----------------------|----------------------------------------------------------------------------------|--|--|
| Storage Condition:   | Cool Dry Place (Store In Cool, Dry Place In<br>Tightly Sealed Containers)        |  |  |
| After-sales Service: | Yes                                                                              |  |  |
| • Form:              | Yellow/ Colorless Liquid                                                         |  |  |
| Application:         | Daily Flavor                                                                     |  |  |
| • Type:              | Natural Fragrance                                                                |  |  |
| Other Names:         | Blue Windbell Essence                                                            |  |  |
| • Usage:             | Daily Flavor, Industrial Flavor, Fragrance Oil<br>For Candle Making              |  |  |
| Highlight:           | Diffuser Blue Windbell Essence Oil,<br>Wholesale Bulk Blue Windbell Essence Oil, |  |  |

# More Images

Natural Fragrance Blue Windbell Essence Oil