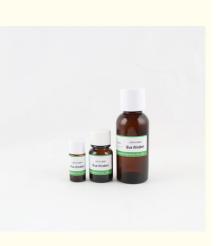

# Bulk Scented Fragrances Blue Windbell Essence Oil Natural Fragrance For Diffuser

# **Product Specification**

| Shelf Life:          | 1-3Years (Opened For One Year, Unopened<br>For Three Years)                      |  |  |
|----------------------|----------------------------------------------------------------------------------|--|--|
| Storage Condition:   | Cool Dry Place (Store In Cool, Dry Place In<br>Tightly Sealed Containers)        |  |  |
| After-sales Service: | Yes                                                                              |  |  |
| • Form:              | Yellow/ Colorless Liquid                                                         |  |  |
| Application:         | Daily Flavor                                                                     |  |  |
| • Type:              | Natural Fragrance                                                                |  |  |
| Other Names:         | Blue Windbell Essence                                                            |  |  |
| • Usage:             | Daily Flavor, Industrial Flavor, Fragrance Oil<br>For Candle Making              |  |  |
| Highlight:           | Diffuser Blue Windbell Essence Oil,<br>Wholesale Bulk Blue Windbell Essence Oil, |  |  |