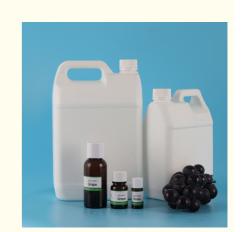

#### **Product Specification**

Application: Beverage/ Candy/ Cake/ Cookie

Grade: Food Grade

Other Names: Grape Liquid Oil/Grape Fragrance

• Solubility: Oil/ Water Soluble

Form: Light Yellow Or Colourless Liquid

Storage: Cool Dry Place (Store In Cool, Dry Place In

Tightly Sealed Containers)

Usage: Food FlavoringOEM Service: Welcome

• Highlight: Highly Concentrated Grape Fragrance Oil,

Beverages Grape Fragrance Oil, Food Grade Grape Fragrance Oil

#### More Images