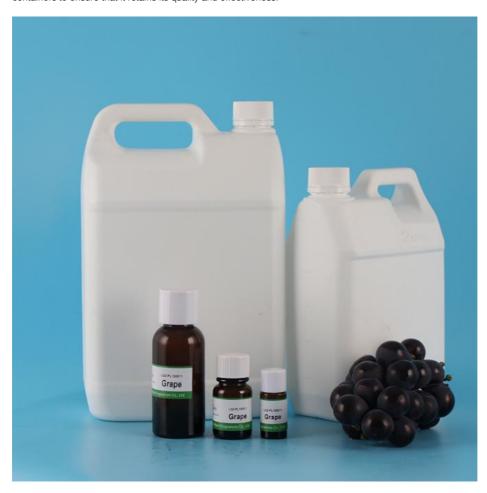

# Highly Concentrated Food Grade Grape Fragrance Essential Oil For Beverages / Candies Making

#### **Product Specification**

Application: Beverage/ Candy/ Cake/ Cookie

Grade: Food Grade

Other Names: Grape Liquid Oil/Grape Fragrance

• Solubility: Oil/ Water Soluble

Form: Light Yellow Or Colourless Liquid

Storage: Cool Dry Place (Store In Cool, Dry Place In

Tightly Sealed Containers)

Usage: Food FlavoringOEM Service: Welcome

• Highlight: Highly Concentrated Grape Fragrance Oil,

Beverages Grape Fragrance Oil, Food Grade Grape Fragrance Oil