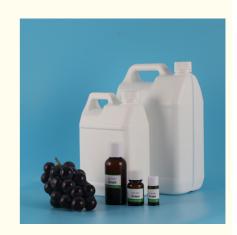

#### **Product Specification**

Application: Beverage/ Candy/ Cake/ Cookie

Grade: Food Grade

Other Names: Grape Liquid Oil/Grape Fragrance

• Solubility: Oil/ Water Soluble

Form: Light Yellow Or Colourless Liquid

Storage: Cool Dry Place (Store In Cool, Dry Place In

Tightly Sealed Containers)

Usage: Food FlavoringOEM Service: Welcome

• Highlight: Highly Concentrated Grape Fragrance Oil,

Beverages Grape Fragrance Oil, Food Grade Grape Fragrance Oil

#### More Images