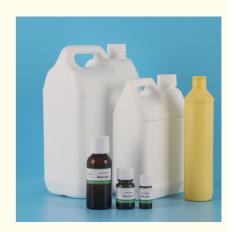

## More Images

## Packaging

Body Wash Fragrance products are packaged in sturdy plastic bottles or iron drums with caps that securely seal the contents. The labels are colorful and informative with the name of the fragrance, ingredients, and directions for use. The bottles are easy to handle and store, and are the perfect size for home use or travel.