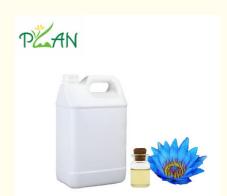

# **Product Specification**

With The Aroma Of Scented Like Blue Lotus · Odor:

Daily Flavor, Industrial Flavor, Fragrance Oil Usage:

For Body Wash Making

· Sample: Freely Provide

· Packing: Plastic Or Iron Barrel

Essence Oil

· Color: Colourless Or Light Yellow Liquid Oil

• Highlight: Premium Concentrated Fragrance Essence,

> Shower Gel Making Fragrance, Blue Lotus Blossom Fragrance

## Packaging

Body Wash Fragrance products are packaged in sturdy plastic bottles or iron drums with caps that securely seal the contents. The labels are colorful and informative with the name of the fragrance, ingredients, and directions for use. The bottles are easy to handle and store, and are the perfect size for home use or travel.