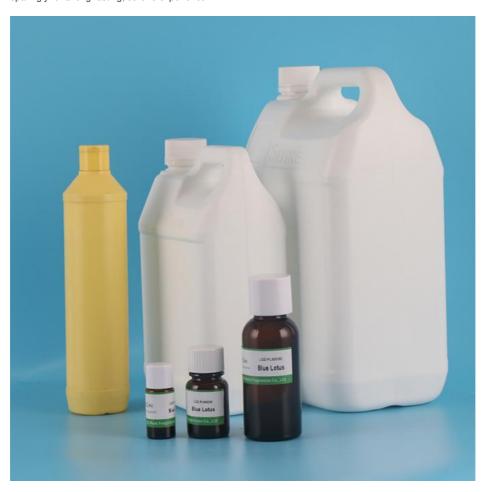

· Packaging Details: carton drum packing:5kgs/drum,4

> drum/carton,20kgs/carton(41\*28\*33.5cm);Iron drum packing: 25 kg/drum (D: 30cm, H:

45cm)(0.032cbm

• Delivery Time: 5-8 working days for Trial order; 8-15

## Packaging

Body Wash Fragrance products are packaged in sturdy plastic bottles or iron drums with caps that securely seal the contents. The labels are colorful and informative with the name of the fragrance, ingredients, and directions for use. The bottles are easy to handle and store, and are the perfect size for home use or travel.