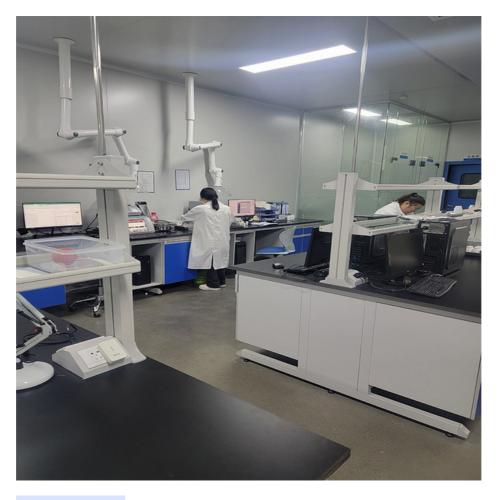

# **Technical Parameters:**

| Testing<br>Items        | Standard Requirements                                                                          | Testing Result | Conclusi<br>on |
|-------------------------|------------------------------------------------------------------------------------------------|----------------|----------------|
| Character               | yellow liquid, with the aroma of sweet scented Lux floral                                      | Qualified      | Confirmed      |
| Density                 | 0.9380-0.9500                                                                                  | 0.9410         | Confirmed      |
| Refractive index (20°C) | 1.4800-1.5000                                                                                  | 1.4856         | Confirmed      |
| Solubility              | The ml sample is soluble in 3ml volume fraction of 90% ethanol, a clear and transparent liquid | Qualified      | Confirmed      |