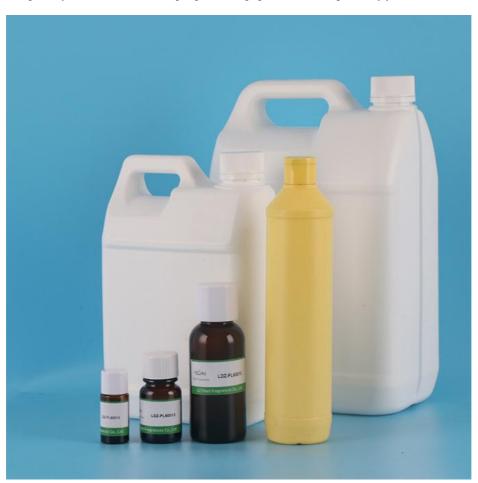

• Packaging Details: carton drum packing :5kgs/drum,4

drum/carton,20kgs/carton(41\*28\*33.5cm);Iron drum packing: 25 kg/drum (D: 30cm, H:

45cm)(0.032cbm

• Delivery Time: 5-8 working days for Trial order 8-15 working

# **Product Specification**

• Samples: Freely Provided

Odor: With The Aroma Of Scented Like Branded

Floral Lux

OEM Service: Welcome

• Form: Light Yellow Or Colourless Liquid

Usage: Daily Flavor, Industrial Flavor, Floral Lux

# **Product Packaging:**

Perfume products are packed in plastic bottles or iron drums.

The bottles are sealed with tamper-proof caps to ensure product integrity.

The labels include the product name, brand logo, ingredients, directions for use, and warning statements.