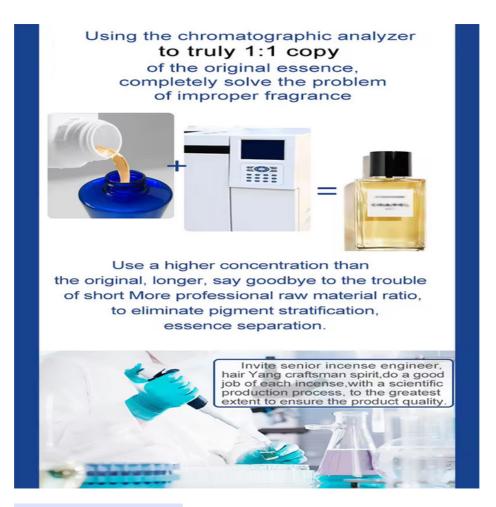

# High-concentration formula

Adopting a high-concentration essence formula, the fragrance is long-lasting and strong. A small amount of use can fully emit a rich floral fragrance, suitable for long-term use, ensuring that the fragrance effect lasts.