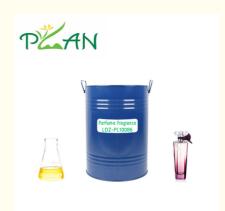

# **Basic Information**

· Price:

Place of Origin: China,GuangdongBrand Name: Plant Fragrance

Certification: COA,MSDS,IFRA,CE,ISO

Model Number: LDZ-PL10086
 Minimum Order To be negotiated Quantity:

Quantity.

• Packaging Details: carton drum packing :5kgs/drum,4

drum/carton,20kgs/carton(41\*28\*33.5cm);Iron drum packing: 25 kg/drum (D: 30cm, H:

1 - 49 kilograms \$20.00, To be negotiated

45cm)(0.032cbm

• Delivery Time: 5-8 working days for Trial order; 8-15

### **Product Packaging:**

Our perfume fragrances are carefully packed in plastic buckets or iron buckets equipped with nozzles. The bottles are then placed in sturdy cardboard boxes and padded with foam pads to ensure safe transportation and delivery.