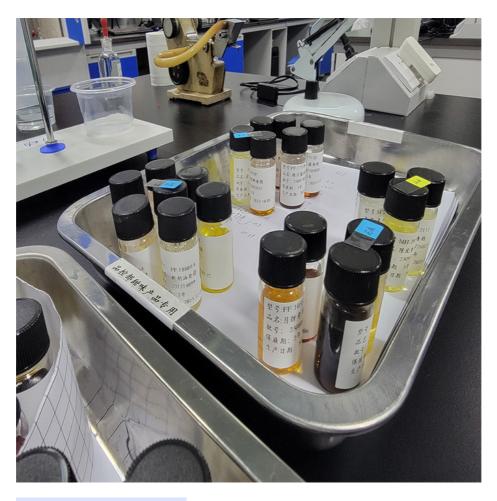

# **Technical Parameters:**

| Testing<br>Items        | Standard Requirements                                                                          | Testing Result | Conclusi<br>on |
|-------------------------|------------------------------------------------------------------------------------------------|----------------|----------------|
| Character               | yellow liquid, with the aroma of<br>Branded Midnight Fragrance                                 | Qualified      | Confirmed      |
| Density                 | 0.9380-0.9500                                                                                  | 0.9410         | Confirmed      |
| Refractive index (20°C) | 1.4800-1.5000                                                                                  | 1.4856         | Confirmed      |
| Solubility              | The ml sample is soluble in 3ml volume fraction of 90% ethanol, a clear and transparent liquid | Qualified      | Confirmed      |