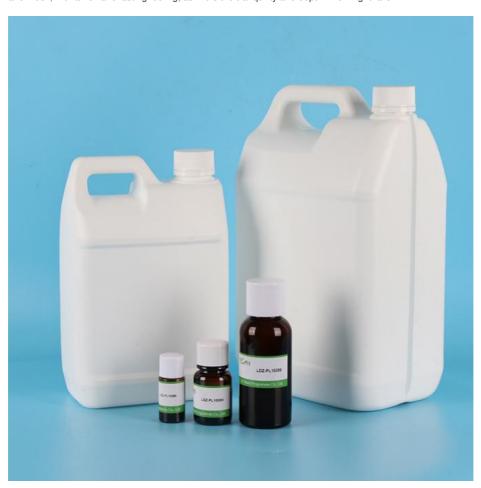

• Packaging Details: carton drum packing :5kgs/drum,4

drum/carton,20kgs/carton(41\*28\*33.5cm);Iron drum packing: 25 kg/drum (D: 30cm, H:

1 - 49 kilograms \$20.00, To be negotiated

45cm)(0.032cbm

• Delivery Time: 5-8 working days for Trial order; 8-15

# **Product Specification**

Color: Light Yellow Or Colourless

Other Name: Midnight Fragrance

• Shelf Life: 1-3 Years(Opened For One Year, Unopened

For Three Years/Store In Cool, Dry Place In

Tightly Sealed Containers)

Form: Concentrated Liquid Oil

OEM Service: Welcome

Application: Daily Flavor, Industrial Flavor, Fragrance Oil

For Perfume Making

• Storage Condition: A Cool And Dry Place, Keep Away From

Moisture And Strong Light/Heat.

### **Product Packaging:**

Our perfume fragrances are carefully packed in plastic buckets or iron buckets equipped with nozzles. The bottles are then placed in sturdy cardboard boxes and padded with foam pads to ensure safe transportation and delivery.