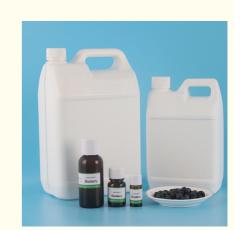

## **Product Specification**

Other Names: Blueberry Fragrance

Odor: With The Aroma Of Scented Like Blueberry

Fragrance

Usage: Daily Flavor, Industrial Flavor, Blueberry

Fragrance For Shampoo Making

Add Ratio: 0.1%-0.5%Samples: Freely Provided

• Storage Condition: Cool Dry Place (Store In Cool, Dry Place In

Tightly Sealed Containers)

Form: Light Yellow Or Colourless Liquid

OEM Service: Welcome

Highlight: Blueberry Concentrated Essence Fragrance Oil,

**Shampoo Blueberry Concentrated Essence** 

Fragrance Oil