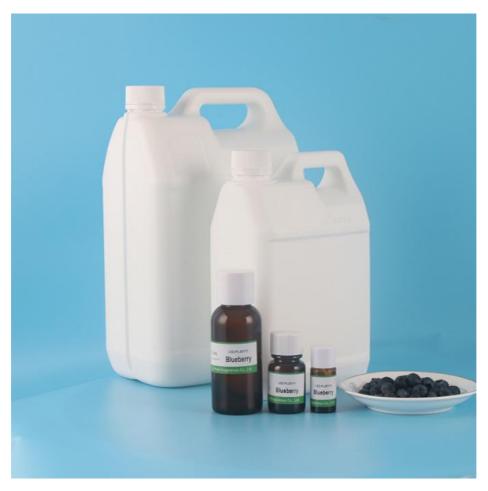

## **Product Specification**

Other Names: Blueberry Fragrance

Odor: With The Aroma Of Scented Like Blueberry

Fragrance

Usage: Daily Flavor, Industrial Flavor, Blueberry

Fragrance For Shampoo Making

Add Ratio: 0.1%-0.5%Samples: Freely Provided

• Storage Condition: Cool Dry Place (Store In Cool, Dry Place In

Tightly Sealed Containers)

Form: Light Yellow Or Colourless Liquid

OEM Service: Welcome

Highlight: Blueberry Concentrated Essence Fragrance Oil,

**Shampoo Blueberry Concentrated Essence** 

Fragrance Oil