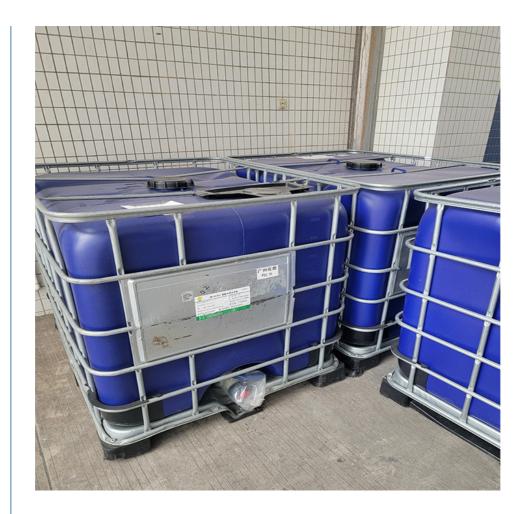

#### Packing and Shipping:

#### Product Packaging:

All Candle Fragrances products are packed in plastic or iron buckets to ensure safe delivery. Each bottle of essential oil is wrapped in bubble wrap and placed in a sturdy box with additional packaging materials to prevent any damage during transportation. Shipping:

Delivery time may vary depending on your location, but most orders will be delivered within 10-20 business days. For international orders, shipping costs will be calculated at checkout and delivery time may vary.