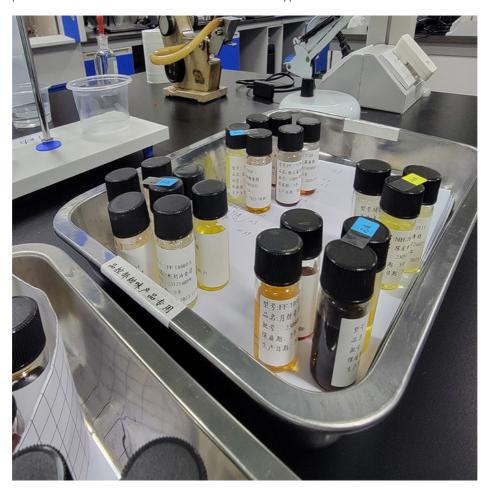

#### More Images

# **Technical Parameters:**

| Testing<br>Items        | Standard Requirements                                                                          | Testing Result | Conclusio<br>n |
|-------------------------|------------------------------------------------------------------------------------------------|----------------|----------------|
| Character               | yellow liquid, with the aroma of Walnut Wood                                                   | Qualified      | Confirmed      |
| Density                 | 0.9380-0.9500                                                                                  | 0.9410         | Confirmed      |
| Refractive index (20°C) | 1.4800-1.5000                                                                                  | 1.4856         | Confirmed      |
| Solubility              | The ml sample is soluble in 3ml volume fraction of 90% ethanol, a clear and transparent liquid | Qualified      | Confirmed      |