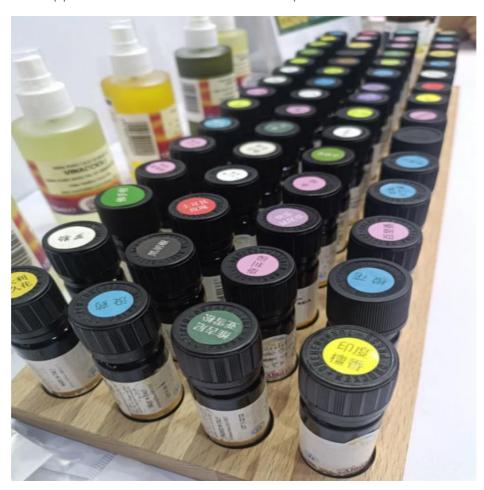

#### More Images

Our Perfumed Essential Oils, Fragrant Diffusion Oils, and Fragrant Diffusion Scents come in a variety of scents to suit your preferences. Whether you prefer floral, fruity, or woody scents, we have something for everyone.