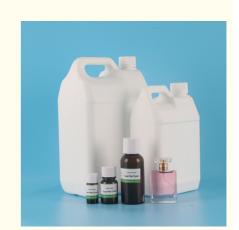

# 100% Pure Wholesale Super Red Classic Fragrance Perfumed Essential Oils for Aroma Diffuser

#### **Basic Information**

Place of Origin: China,GuangdongBrand Name: Plant Fragrance

Certification: COA,MSDS,IFRA,CE,ISO

Model Number: LDZ-PL30020Minimum Order To be negotiated

Quantity:

Price: 1 - 49 kilograms \$20.00 To be negotiated

• Packaging Details: carton drum packing :5 kgs/drum,4

drum/carton,20kgs/carton(41\*28\*33.5cm); Iron drum packing: 25 kg / drum (D: 30cm, H:

45cm)(0.032cbm

• Delivery Time: 5-8 working days for Trial order; 8-15

working days for OEM order

Payment Terms: T/T,Western Union,Ali Pay,Paypal;
 Supply Ability: 2000 Kilogram/Kilograms per Day



#### **Product Specification**

OEM: Welcome

Other Names: Super Red Classic Fragrance

• Shelf Life: 1-3Years (Opened For One Year, Unopened

For Three Years)

• Usage: Daily Flavor, Industrial Flavor, Fragrance Oil

For Diffuser

• Advantages: 1. High Purity, Long-Lasting Fragrance

Retention 3. Environmentally Friendly And Non-Toxic 4. 20 Years Manufacturing

Experience

• Storage Condition: Cool And Dry Place

Form: Light Yellow Or Colourless Liquid Oil

Sample: Free Samples Can Be Offered For Testing

Before Ordering

... ... . .



#### More Images









#### **Product Description**

#### **Product Description:**

Our products are of the highest quality, and we take pride in providing our customers with the best possible experience. We offer OEM services and welcome all orders,