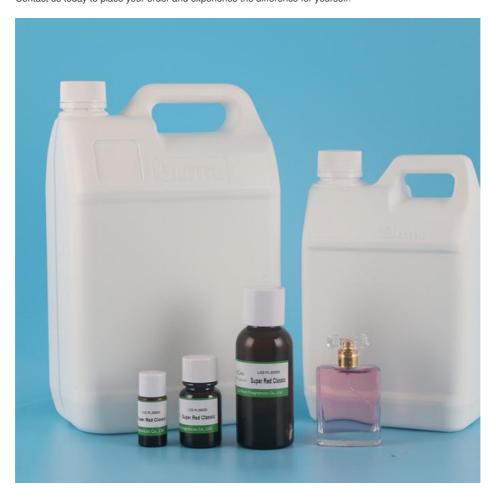

• Packaging Details: carton drum packing :5 kgs/drum,4

drum/carton,20kgs/carton(41\*28\*33.5cm); Iron drum packing: 25 kg / drum (D: 30cm, H:

45cm)(0.032cbm

• Delivery Time: 5-8 working days for Trial order; 8-15

#### **Product Specification**

OEM: Welcome

Other Names: Super Red Classic Fragrance

• Shelf Life: 1-3Years (Opened For One Year, Unopened

For Three Years)

• Usage: Daily Flavor, Industrial Flavor, Fragrance Oil

For Diffuser

• Advantages: 1. High Purity, Long-Lasting Fragrance

Retention 3. Environmentally Friendly And Non-Toxic 4. 20 Years Manufacturing

Experience

• Storage Condition: Cool And Dry Place

Form: Light Yellow Or Colourless Liquid Oil