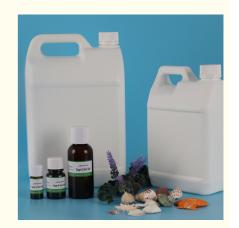

### **Packing and Shipping:**

#### Product Packaging:

Each candle fragrance is carefully packaged in a sturdy plastic tub or iron drum with a lid to ensure safe shipping and storage. The jar is then placed in a decorative box and wrapped with bubble wrap for extra protection during shipping. Shipping:

Our candle fragrances are shipped via standard ground shipping. Orders are usually processed within 1-3 business days. Shipping time may vary depending on your location. We also offer expedited shipping options for an additional fee.