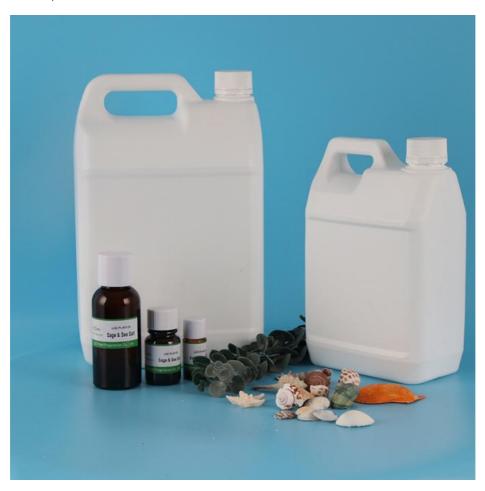

### **Packing and Shipping:**

#### Product Packaging:

Each candle fragrance is carefully packaged in a sturdy plastic tub or iron drum with a lid to ensure safe shipping and storage. The jar is then placed in a decorative box and wrapped with bubble wrap for extra protection during shipping. Shipping:

Our candle fragrances are shipped via standard ground shipping. Orders are usually processed within 1-3 business days. Shipping time may vary depending on your location. We also offer expedited shipping options for an additional fee.