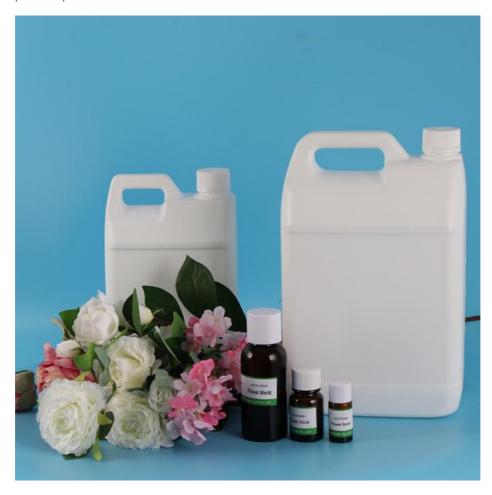

#### **Product Specification**

OEM Service: Fragrance Oil For Perfume, We Support Oem

Your Own Scent Or Other Famous

Perfume, Leave The Scent All Over With You

• Sample: Freely Provide

Packing: Plastic Or Iron Barrel

Color: Colourless Or Light Yellow Liquid Oil

Usage: Daily Flavor, Industrial Flavor, Fragrance Oil

For Body Wash Making

Other Names: Flower World Fragrance

Odor: With The Aroma Of Scented Like Flower

World Fragrance

• Highlight: Colourless Floral Liquid Oil,

Floral Flaver Body Wash Fragrances, Bulk Floral Body Wash Liquid Oil