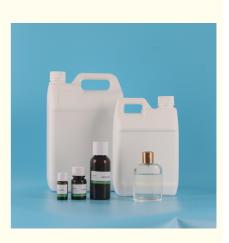

# Bulk Oil Scent Custom Men 212 Fragrance Flavour Fragrance Oil Concentrated Pure Perfume

## **Basic Information**

- Place of Origin:
- Brand Name:
- Certification:
- Model Number: LDZ-PL10020
- Minimum Order Quantity:
- Price: 1 49 kilograms \$20.00, To be negotiated

To be negotiated

China,Guangdong Plant Fragrance

COA, MSDS, IFRA, CE, ISO

- Packaging Details: carton drum packing :5kgs/drum,4 drum/carton,20kgs/carton(41\*28\*33.5cm);Iron drum packing: 25 kg/drum (D: 30cm, H: 45cm)(0.032cbm
- Delivery Time: 5-8 working days for Trial order; 8-15 working days for OEM order
- Payment Terms: T/T,Western Union,Ali Pay,Paypal;
- Supply Ability: 2000 Kilogram/Kilograms per Day



## **Product Specification**

| Shelf Life:                     | 1-3 Years(Opened For One Year, Unopened<br>For Three Years/Store In Cool, Dry Place In<br>Tightly Sealed Containers)                                                                                                                                     |
|---------------------------------|----------------------------------------------------------------------------------------------------------------------------------------------------------------------------------------------------------------------------------------------------------|
| Storage Condition:              | A Cool And Dry Place, Keep Away From<br>Moisture And Strong Light/Heat.