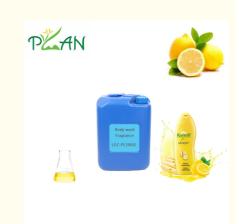

# OEM Service Home Lemon Fragrance Scented Body Wash with Colourless Oil

• Packaging Details: carton drum packing :5kgs/drum,4

drum/carton,20kgs/carton(41\*28\*33.5cm);Iron drum packing: 25 kg/drum (D: 30cm, H:

45cm)(0.032cbm

• Delivery Time: 5-8 working days for Trial order; 8-15

# **Product Specification**

Other Names: Lemon Fragrance/Lemon Fragrance

Essence/Lemon Essence

Color: Colourless Or Light Yellow Liquid Oil

OEM Service: Fragrance Oil For Perfume, We Support Oem

Your Own Scent Or Other Famous

Perfume, Leave The Scent All Over With You

Odor: With The Aroma Of Scented Like Lemon

Fragrance

• Sample: Freely Provide

Packing: Plastic Or Iron Barrel

Usage: Daily Flavor, Industrial Flavor, Fragrance Oil

For Body Wash Making

• Highlight: Home Lemon Body Wash Fragrance,

Colourless Oil Body Wash Fragrance