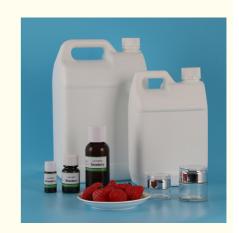

• Packaging Details: carton drum packing :5kgs/drum,4

drum/carton,20kgs/carton(41\*28\*33.5cm);Iron drum packing: 25 kg/drum (D: 30cm, H:

45cm)(0.032cbm

• Delivery Time: 5-8 working days for Trial order; 8-15

working days for OEM order

Payment Terms: T/T,Western Union,Ali Pay,Paypal;
 Supply Ability: 2000 Kilogram/Kilograms per Day

#### **Product Specification**

Other Names: Strawberry Essence/Strawberry Fragrance

Essence/Strawberry Fragrance

• Usage: Skincare/ Perfume Cream

Aroma: With The Aroma Of Scented Like Strawberry

 Shelf Life: 1-3 Years(Opened For One Year, Unopened For Three Years/Store In Cool, Dry Place In

Tightly Sealed Containers)

• Customization: Welcome

Packing Size: Plastic Or Iron

Form: Light Yellow Or Colourless Liquid Oil

Solubility: Oil/ Water Soluble

• Highlight: Skincare Perfume Cream Fragrance Essence,