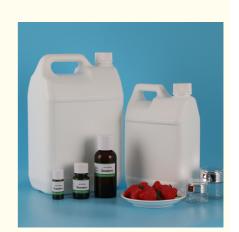

• Packaging Details: carton drum packing :5kgs/drum,4

drum/carton,20kgs/carton(41\*28\*33.5cm);Iron drum packing: 25 kg/drum (D: 30cm, H:

45cm)(0.032cbm

• Delivery Time: 5-8 working days for Trial order; 8-15

working days for OEM order

Payment Terms: T/T,Western Union,Ali Pay,Paypal;
 Supply Ability: 2000 Kilogram/Kilograms per Day

#### **Product Specification**

Other Names: Strawberry Essence/Strawberry Fragrance

Essence/Strawberry Fragrance

• Usage: Skincare/ Perfume Cream

Aroma: With The Aroma Of Scented Like Strawberry

 Shelf Life: 1-3 Years(Opened For One Year, Unopened For Three Years/Store In Cool, Dry Place In

Tightly Sealed Containers)

• Customization: Welcome

Packing Size: Plastic Or Iron

Form: Light Yellow Or Colourless Liquid Oil

Solubility: Oil/ Water Soluble

• Highlight: Skincare Perfume Cream Fragrance Essence,