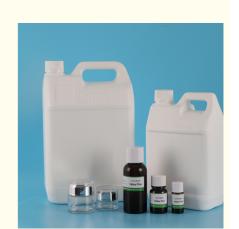

• Packaging Details: carton drum packing :5 kgs/drum,4

drum/carton,20kgs/carton(41\*28\*33.5cm); Iron drum packing: 25 kg / drum (D: 30cm, H:

45cm)(0.032cbm

• Delivery Time: 5-8 working days for Trial order; 8-15

Packing: Plastic Or Iron Barrel

Color: Light Yellow Or Colourless

Other Names: Yellow Pine Essence

• Storage Condition: Store In Cool, Dry Place In Tightly Sealed

Containers

Used For: Daily Flavor/Industrial Flavors For Skincare

#### **Packing and Shipping:**

Product Packaging:

The blending essential oils will be carefully packed in a 10ml amber glass bottle to protect the oils from sunlight and preserve their quality.

The bottle will have a dropper cap to easily dispense the oils and prevent wastage.