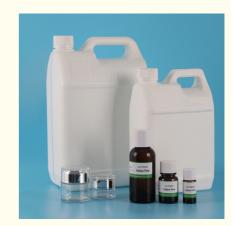

• Packaging Details: carton drum packing :5 kgs/drum,4

drum/carton,20kgs/carton(41\*28\*33.5cm); Iron drum packing: 25 kg / drum (D: 30cm, H:

45cm)(0.032cbm

• Delivery Time: 5-8 working days for Trial order; 8-15

Packing: Plastic Or Iron Barrel

Color: Light Yellow Or Colourless

Other Names: Yellow Pine Essence

• Storage Condition: Store In Cool, Dry Place In Tightly Sealed

Containers

Used For: Daily Flavor/Industrial Flavors For Skincare

#### **Packing and Shipping:**

Product Packaging:

The blending essential oils will be carefully packed in a 10ml amber glass bottle to protect the oils from sunlight and preserve their quality.

The bottle will have a dropper cap to easily dispense the oils and prevent wastage.