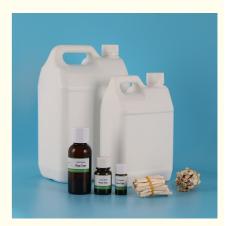

# **Product Specification**

| • Odor:        | With The Aroma Of Scented Like Pine<br>Fragrance                                           |  |
|----------------|--------------------------------------------------------------------------------------------|--|
| • Form:        | Light Yellow Or Colourless Liquid Oil                                                      |  |
| Application:   | Daily Flavor, Industrial Flavor, Fragrance Oil<br>For Laundry Detergent Making             |  |
| Solubility:    | Oil/ Water Soluble                                                                         |  |
| Sample:        | Free Sample                                                                                |  |
| Product Names: | Pine Fragrance                                                                             |  |
| • Type:        | Natural Fragrance                                                                          |  |
| Add Ratio:     | 0.1%-0.5%                                                                                  |  |
| Highlight:     | Pine Fragrance Laundry Detergent Fragrances,<br>Best Selling Laundry Detergent Fragrances, |  |

Scented Perfume Laundry Detergent Fragrances

### **Product Description:**

Our Pine Fragrance laundry detergent fragrance oil is a high-quality product that is oil and water-soluble, making it easy to use in various applications. It is made with a unique blend of ingredients that offer a fresh and clean scent to your clothes. This fragrance oil is perfect for use in fabric care fragrances, washing liquid perfumes, and washing powder perfumes.